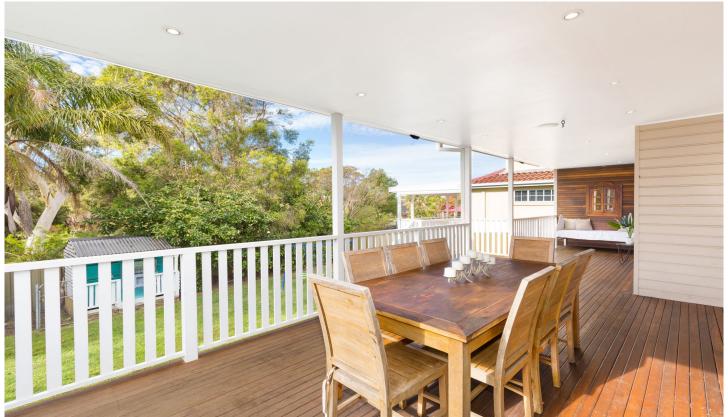

## 32 Saunders Bay Road Caringbah South NSW

Conveniently located is this light filled four bedroom home offering;

- Four generously sized bedrooms, main with walk in robe and ensuite bathroom
- Modern Caesarstone kitchen with S/S appliances & gas cooktop
- Open plan interiors
- Family bathroom with spa-bath
- Timber floors, ducted A/C, high ceilings, plenty of off street parking
- Covered entertaining deck overlooking grassed lawns, double LUG
- Pets considered upon application