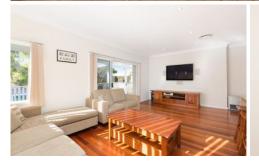

## 32 Saunders Bay Road Caringbah South NSW

Conveniently located is this light filled four bedroom home offering;

- Four generously sized bedrooms, main with walk in robe and ensuite bathroom
- Modern Caesarstone kitchen with S/S appliances & gas cooktop
- Open plan interiors
- Family bathroom with spa-bath
- Timber floors, ducted A/C, high ceilings, plenty of off street parking
- Covered entertaining deck overlooking grassed lawns, double LUG
- Pets considered upon application