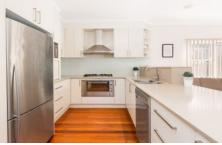

## 32 Saunders Bay Road Caringbah South NSW

Conveniently located is this light filled four bedroom home offering;

- Four generously sized bedrooms, main with walk in robe and ensuite bathroom
- Modern Caesarstone kitchen with S/S appliances & gas cooktop
- Open plan interiors
- Family bathroom with spa-bath
- Timber floors, ducted A/C, high ceilings, plenty of off street parking
- Covered entertaining deck overlooking grassed lawns, double LUG
- Pets considered upon application