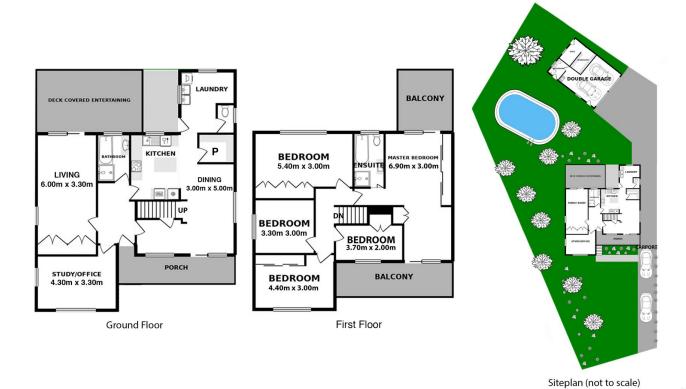

## 3 Kalkada Avenue Gymea Bay NSW

Occupying an impressive 866.5sqm parcel of land and tucked away in a family friendly cul-de-sac location in Gymea Bay. Presenting neatly with modern touches this versatile family home provides the perfect opportunity for a complete renovation or rebuild opportunity (STCA).

Spanning two levels of multiple living and accommodation zones and fantastic district views from the upper level ensure boundless possibilities for growing or dual families and within walking distance to local schools, parks, shops and transport.

- Ideal in-law accommodation or additional family living
- Modern Caesarstone kitchen with adjoining dining room
- Five bedrooms, BIR's, main with ensuite & two balconies
- Separate living and dining room with polished timber

5 🗀 3 🔓 2 🚘

Land Size: 866.5 sqm

View : https://www.gibsonpartners.com/sale/nsw/s

utherland/gymea-bay/residential/house/585

4752

Denise Howell 02 9523 1333

3 Kalkada Avenue, Gymea Bay

Gibson Partners Real Estate Pty Ltd