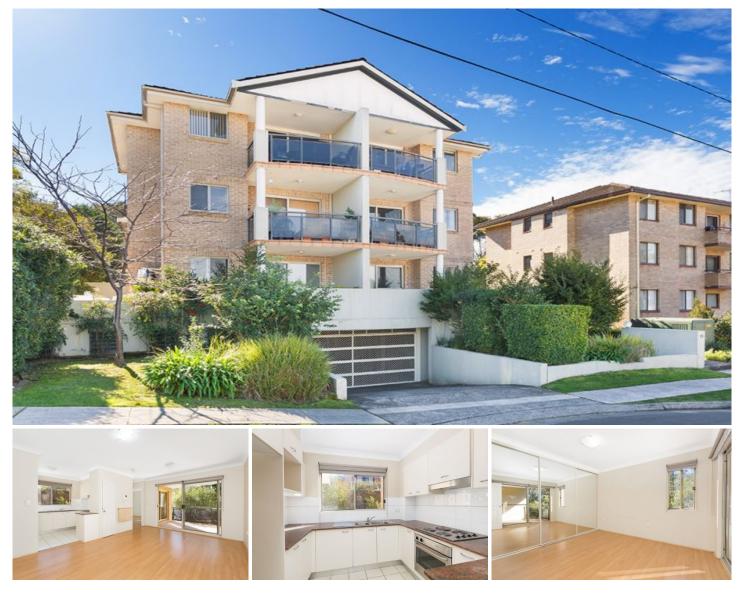

## 9/15 Caronia Avenue Cronulla NSW

Situated in a well-maintained security complex, this immaculate apartment located at the rear of the building and promotes ultimate convenience, within an effortless stroll to Gunnamatta Bay, Cronulla Mall and Cronulla beaches.

- Open-plan interiors flow to a large north facing balcony
- Generous bedroom with built-in mirrored wardrobe

- Large kitchen with stainless steel appliances & stone bench tops

- Clean & tidy tiled bathroom, European laundry, linen cupboard

- Security complex, first floor position & single lock-up garage

View : https://www.gibsonpartners.com/lease/nsw/suther land/cronulla/residential/unit/5854753

Amber Dare 02 9523 1333