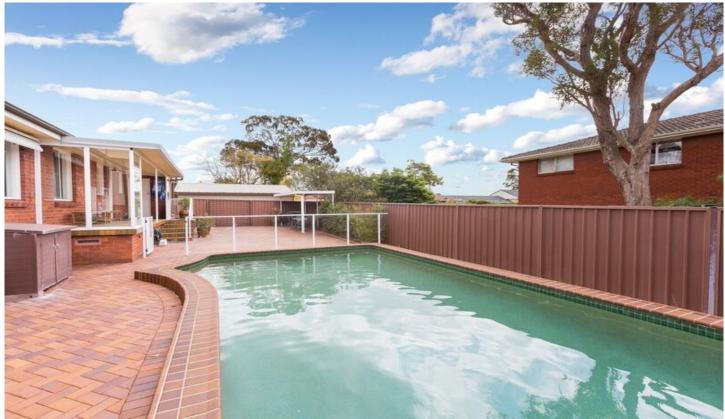

## 6 Cox Place Gymea NSW

Positioned in a quiet cul-de-sac location in Gymea, this neat 3 bedroom home offers spacious interiors with 2 separate living areas, modern kitchen and bathroom, low-maintenance yard & in-ground pool. Close to shops & schools.

- Three bedrooms feature built-in wardrobes
- Modern granite kitchen with adjoining dining
- Two separate living rooms & ducted A/C
- Low-maintenance yard & in-ground pool
- Internal laundry, 2nd bathroom & SLUG