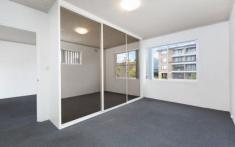

- Sunny north-west aspect, flooded in natural light
- Open plan living area flows through to balcony
- Neat original kitchen with dining area
- Bathroom with combined laundry facilities
- Generous bedroom with large mirrored BIR
- Security complex with intercom entry