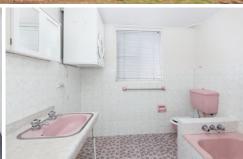

- Sunny north-west aspect, flooded in natural light
- Open plan living area flows through to balcony
- Neat original kitchen with dining area
- Bathroom with combined laundry facilities
- Generous bedroom with large mirrored BIR
- Security complex with intercom entry