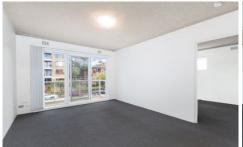

- Sunny north-west aspect, flooded in natural light
- Open plan living area flows through to balcony
- Neat original kitchen with dining area
- Bathroom with combined laundry facilities
- Generous bedroom with large mirrored BIR
- Security complex with intercom entry