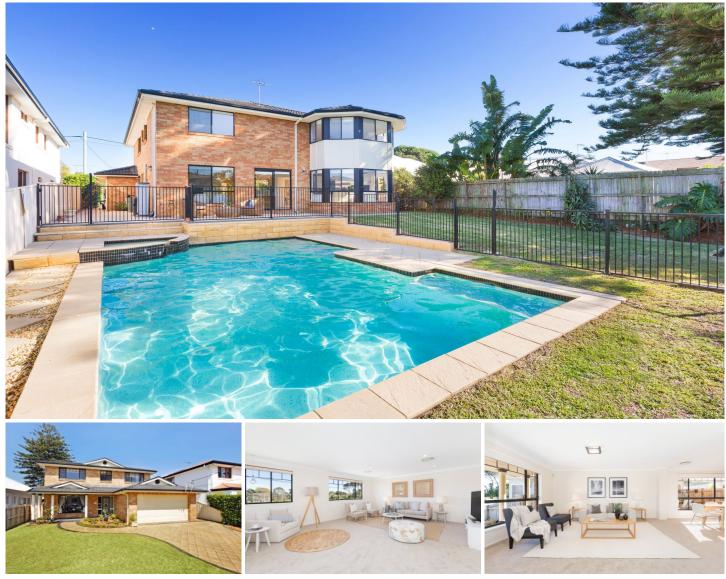

## 38 Elouera Road Cronulla NSW

Adjacent to Cronulla Golf Course and within minutes to a choice of Cronulla's wonderful beaches, this magnificent family home spans over two exceptionally spacious levels.

- Four generously sized bedrooms upstairs all with built-in wardrobes

- Master bedroom with walk-in robe and ensuite, double vanity & corner bath

- Large main bathroom, powder room & internal laundry
- Open plan kitchen with stone bench-tops and gas cooking
- Casual dining and family room flows effortlessly outdoors
- Formal lounge & dining area at the entrance of the home
- 3rd living/rumpus room upstairs, ducted air-conditioning

- Generous paved outdoor entertaining area overlooks level lawn

- Sparkling salt-water in-ground pool & spa with gas

View : https://www.gibsonpartners.com/lease/nsw/suther land/cronulla/residential/house/5854761