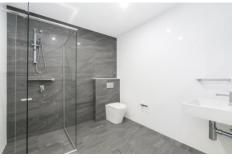

- Light-filled living and dining area opens out to the balcony
- Gourmet gas kitchen fitted with stainless steel appliances
- Lift access, split system air-conditioning & gas heating
- 1 bedroom with built-in wardrobe & access to the balcony
- Stylish bathroom, New York style laundry with dryer