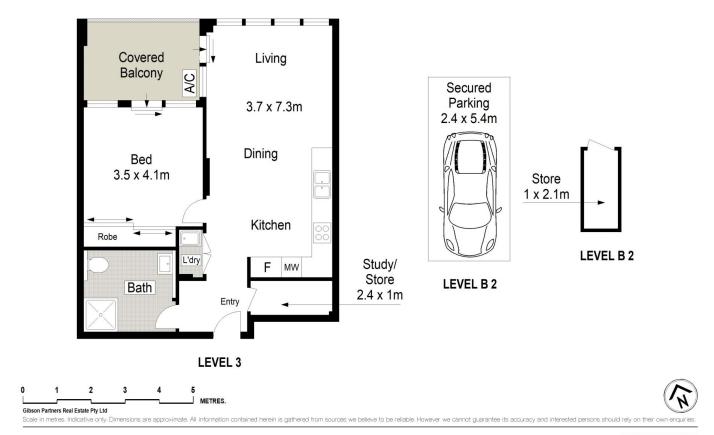

## 405/315 Taren Point Road Caringbah NSW

This Impressive brand new luxury 1 bedroom apartment offers stylish interiors, north facing balcony, gourmet gas kitchen, stylish bathroom and a combination of whitewashed timber flooring and plush carpet.

- Light-filled living and dining area opens out to the balcony
- Gourmet gas kitchen fitted with stainless steel appliances
- Lift access, split system air-conditioning & gas heating
- 1 bedroom with built-in wardrobe & access to the balcony
- Stylish bathroom, New York style laundry with dryer