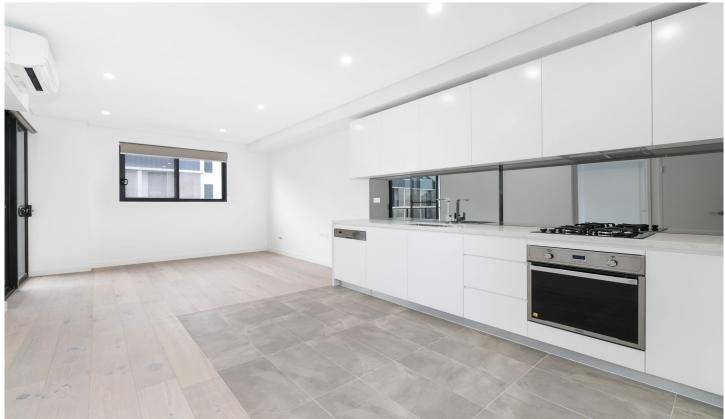

## 405/315 Taren Point Road Caringbah NSW

This Impressive brand new luxury 1 bedroom apartment offers stylish interiors, north facing balcony, gourmet gas kitchen, stylish bathroom and a combination of whitewashed timber flooring and plush carpet.

- Light-filled living and dining area opens out to the balcony
- Gourmet gas kitchen fitted with stainless steel appliances
- Lift access, split system air-conditioning & gas heating
- 1 bedroom with built-in wardrobe & access to the balcony
- Stylish bathroom, New York style laundry with dryer