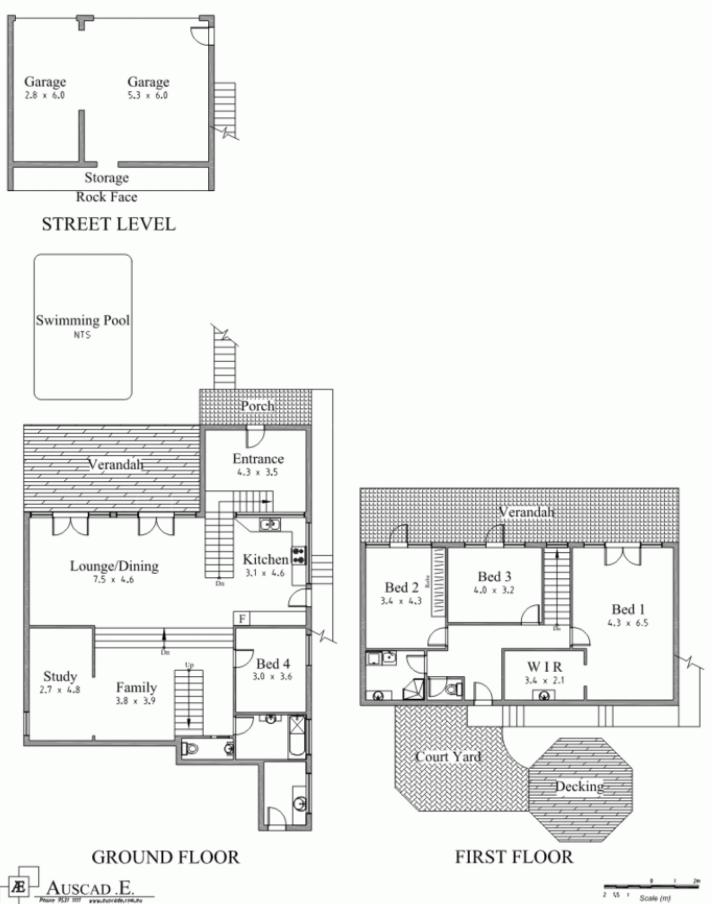

#### Denise Howell Real Estate offers:

A sundrenched spacious executive 4 bedroom family home in a quiet sought after waterside cul-de-sac. The clever floor plan allows all rooms magnificent waterviews of the Port Hacking and the main living area and kitchen adjoin wide expansive entertaining decks which also overlook the solar heated infinity swimming pool. The bedrooms are on the second level and also adjoin a private terrace with fantastic 180 degree waterviews, the massive master bedroom features a walk in robe/dressing room and is plumbed for an ensuite. There is a separate study, 2 bathrooms and 2 separate toilets. The ideal aspect being north west provides for perfect family entertaining. Maintenance free established landscaped gardens. Extra workshop and storage under house plus a Double Garage plus a 3rd garage to use as boat storage . 4 🎮 2 🚔 3 🚘

### 38 Immarna Avenue

=N≯

thas been taken in preparing this floor plan. However the accuracy is not guaranteed and no liability will be accepted for any reliance placed upon it. JOB Na967-003