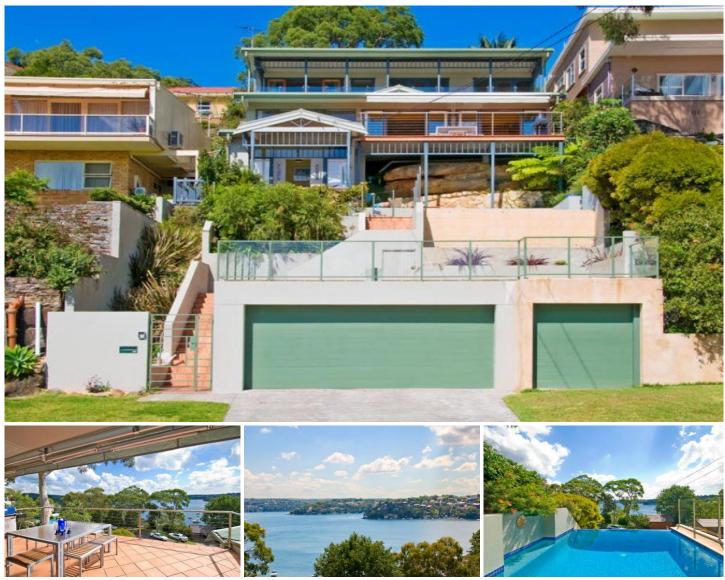

#### 38 Immarna Avenue LILLI PILLI NSW

#### Denise Howell Real Estate offers:

A sundrenched spacious executive 4 bedroom family home in a quiet sought after waterside cul-de-sac. The clever floor plan allows all rooms magnificent waterviews of the Port Hacking and the main living area and kitchen adjoin wide expansive entertaining decks which also overlook the solar heated infinity swimming pool. The bedrooms are on the second level and also adjoin a private terrace with fantastic 180 degree waterviews, the massive master bedroom features a walk in robe/dressing room and is plumbed for an ensuite. There is a separate study, 2 bathrooms and 2 separate toilets. The ideal aspect being north west provides for perfect family entertaining. Maintenance free established landscaped gardens. Extra workshop and storage under house plus a Double Garage plus a 3rd garage to use as boat storage . 4 🎮 2 🚔 3 🚘