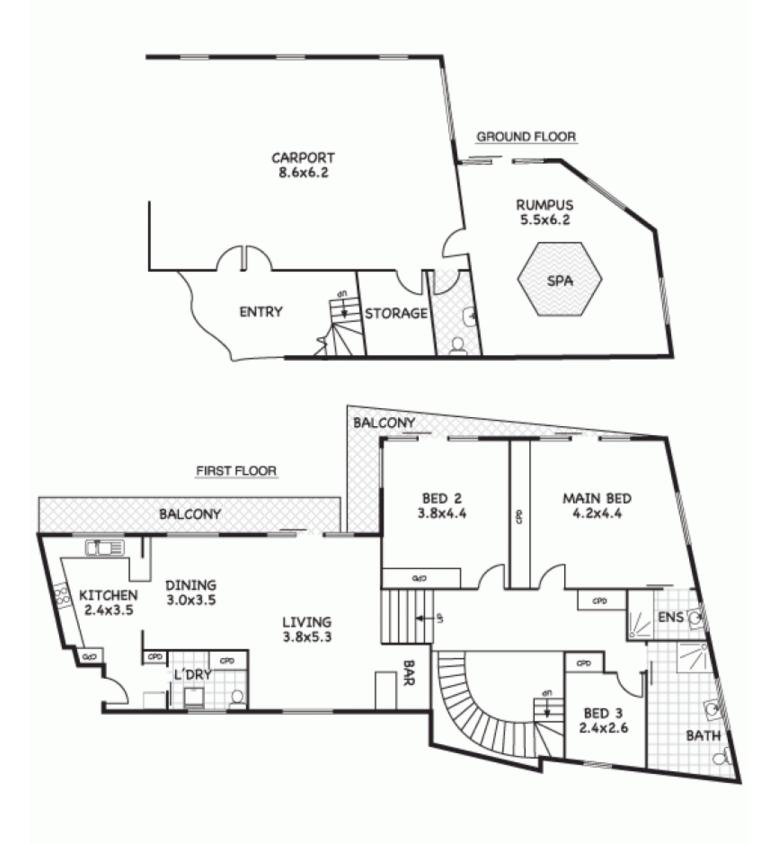

## BSON PARTNERS IN PROPERTY

**5 Calypso Place YOWIE BAY NSW** 

Denise Howell Real Estate offers:

A modern stylish home ideally suited to a teenage/adult family. Situated in the most picturesque private cul de sac and offering stunning views over Gymea Bay. Modern dishwasher kitchen with granite benchtops, 3 bedrooms master with ensuite, large rumpus with built in spa, private barbecue entertaining area with leafy surrounds and expansive views. The bonus is plenty of storage, plus a double garage and carport. Land size approx. 790sq mts.

## 5 Calypso Pl, Yowie Bay