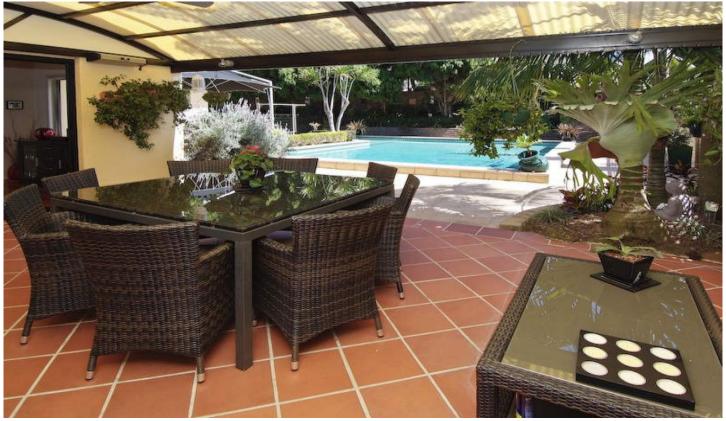

## 6 Korokan Road LILLI PILLI NSW

Situated in a guiet cul de sac with water access across the road this superbly crafted residence flows seamlessly thru bi fold doors to an outdoor entertainers dream. Salt Water in ground pool plus a level grassed lawn and surrounded by established landscaped grounds.

Features: 2 master bedrooms with ensuites and walk in robes, 2 more double sized bedrooms both with built ins .Expansive outdoor terraces overlooking the Port Hacking, Totally renovated throughout, Double LUG plus workshop and storeroom. Airconditioned