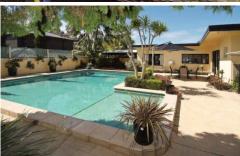

## 6 Korokan Road LILLI PILLI NSW

Situated in a guiet cul de sac with water access across the road this superbly crafted residence flows seamlessly thru bi fold doors to an outdoor entertainers dream. Salt Water in ground pool plus a level grassed lawn and surrounded by established landscaped grounds.

Features: 2 master bedrooms with ensuites and walk in robes, 2 more double sized bedrooms both with built ins .Expansive outdoor terraces overlooking the Port Hacking, Totally renovated throughout, Double LUG plus workshop and storeroom. Airconditioned