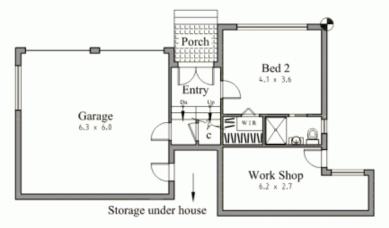

Features: 2 master bedrooms with ensuites and walk in robes, 2 more double sized bedrooms both with built ins .Expansive outdoor terraces overlooking the Port Hacking, Totally renovated throughout, Double LUG plus workshop and storeroom. Airconditioned

## LOWER GROUND FLOOR