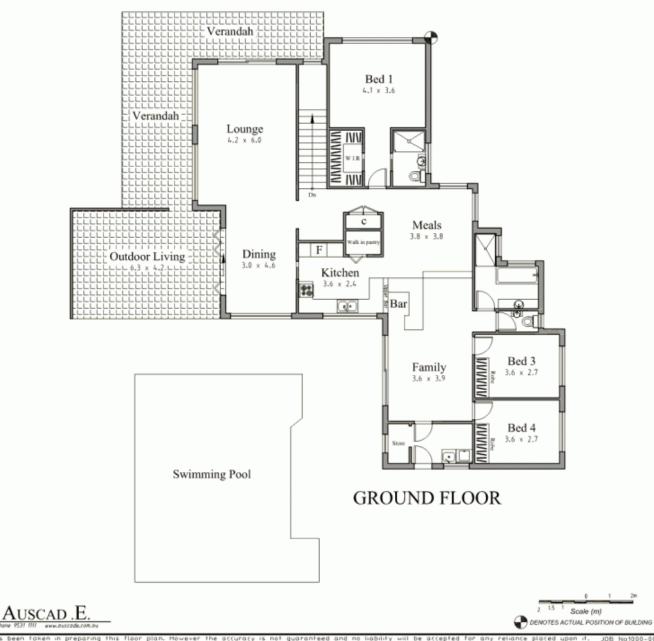

## 6 Korokan Road LILLI PILLI NSW

Situated in a guiet cul de sac with water access across the road this superbly crafted residence flows seamlessly thru bi fold doors to an outdoor entertainers dream. Salt Water in ground pool plus a level grassed lawn and surrounded by established landscaped grounds.

Features: 2 master bedrooms with ensuites and walk in robes, 2 more double sized bedrooms both with built ins .Expansive outdoor terraces overlooking the Port Hacking, Totally renovated throughout, Double LUG plus workshop and storeroom. Airconditioned