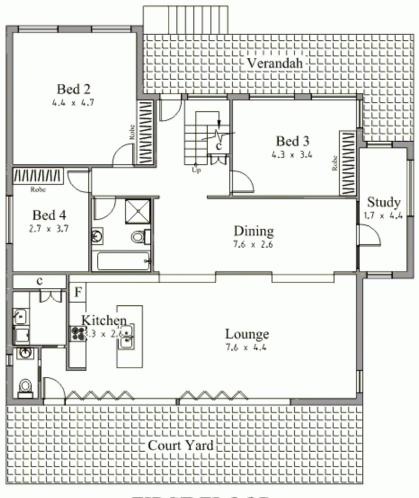

## 12 Wylmar Avenue BURRANEER NSW

An exquisite fusion of elegant designer finishes with an abundance of natural light; this newly renovated stylish family home offers 4 bedrooms, the master situated on the top floor and offers beautiful bay views, sundrenched north easterly tiled balcony, ensuite and parents retreat. Downstairs there are another 3 bedrooms. The open plan family living area with sleek integrated stainless and caesar stone kitchen flows to a level landscaped private rear garden. An entertainers delight and situated in a bayside cul de sac with double LUG with extra storage this stunning home will appeal to the most fastidious of buyers.

## FIRST FLOOR

SECOND FLOOR