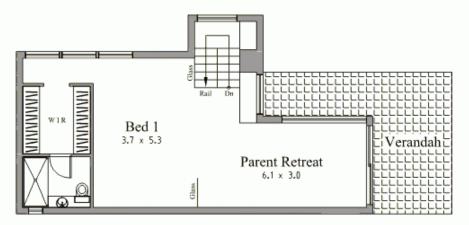

## 12 Wylmar Avenue BURRANEER NSW

An exquisite fusion of elegant designer finishes with an abundance of natural light; this newly renovated stylish family home offers 4 bedrooms, the master situated on the top floor and offers beautiful bay views, sundrenched north easterly tiled balcony, ensuite and parents retreat. Downstairs there are another 3 bedrooms. The open plan family living area with sleek integrated stainless and caesar stone kitchen flows to a level landscaped private rear garden. An entertainers delight and situated in a bayside cul de sac with double LUG with extra storage this stunning home will appeal to the most fastidious of buyers.

## FIRST FLOOR

SECOND FLOOR