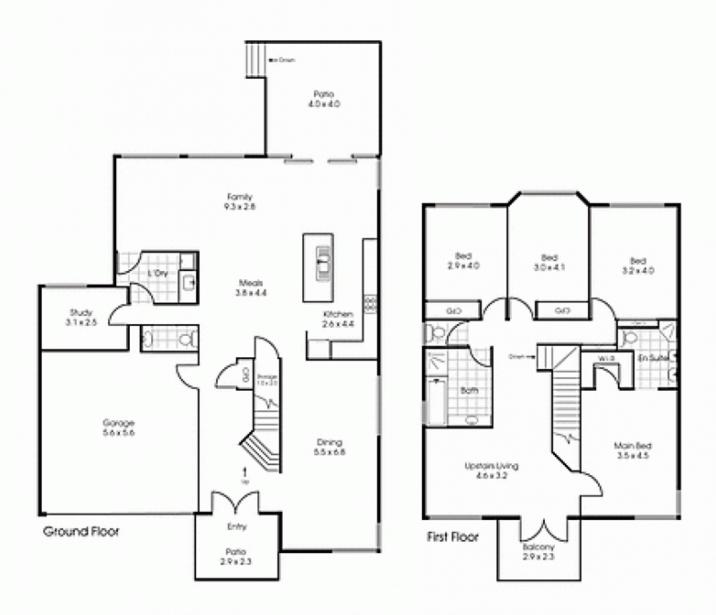

Upstairs there are four large bedrooms, all with built-ins, the master features a double ensuite and walk in robe. Theres also a second living area with an adjoining balcony offering pleasant district and sunset views.

The downstairs living areas are blessed by all day sun , and adjoins a formal dining room and separate study, which could easily convert to a 5th bedroom. The premium Australian spotted-gum floors and stairwell make an impression as soon as you enter, as do the high ceilings.

The spacious open-plan living area & gas kitchen flows to a level north facing hard wood all weather covered

4 🗀 3 🔓 2 🖨

**View :** https://www.gibsonpartners.com/sale/nsw/sutherl and/caringbah/residential/house/5854785