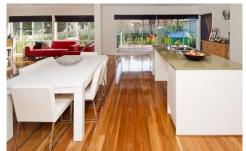

The downstairs living areas are blessed by all day sun , and adjoins a formal dining room and separate study, which could easily convert to a 5th bedroom. The premium Australian spotted-gum floors and stairwell make an impression as soon as you enter, as do the high ceilings.

The spacious open-plan living area & gas kitchen flows to a level north facing hard wood all weather covered

4 🗀 3 🔓 2 🖨

**View :** https://www.gibsonpartners.com/sale/nsw/sutherl and/caringbah/residential/house/5854785