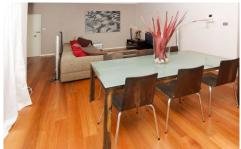

## 3/2 St Andrews Place CRONULLA NSW

Centrally located ground floor 3 bedroom courtyard unit, all bedrooms open onto balconies the master bedroom features built in robe plus ensuite, spacious floorplan , the living area adjoins a courtyard, modern kitchen, LUG plus lock up storeroom