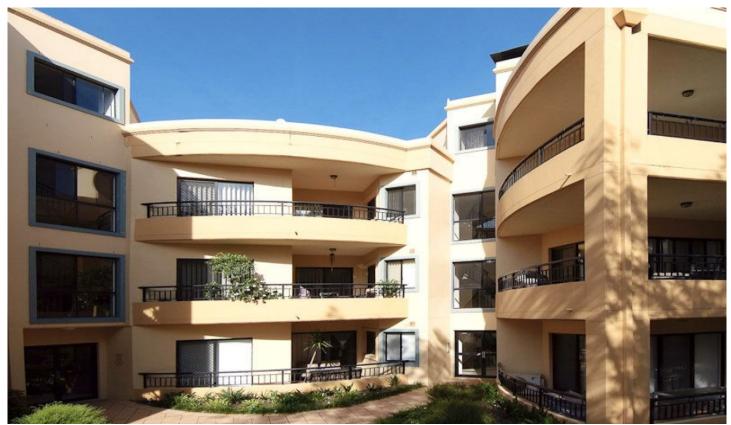

## 3/2 St Andrews Place CRONULLA NSW

Centrally located ground floor 3 bedroom courtyard unit, all bedrooms open onto balconies the master bedroom features built in robe plus ensuite, spacious floorplan , the living area adjoins a courtyard, modern kitchen, LUG plus lock up storeroom

Strata levies \$515 per quarter approx Council rates \$130 per quarter approx Unit size 132 metres sq approx Garage 20 metres sq approx including storeroom

3 📭 2 🖺 1 🗬

Building Size: 14 sqm

View

: https://www.gibsonpartners.com/sale/ns w/sutherland/cronulla/residential/unit/58