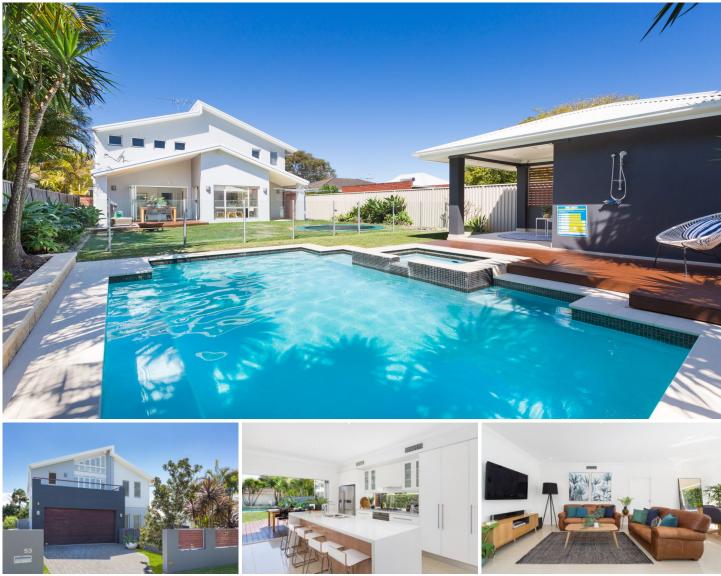

## 53 Franklin Road Cronulla NSW

This flawless architecturally designed family home embraces the ultimate coastal lifestyle offering a seamless fusion of indoor and outdoor design. Emphasizing the interplay between natural light, sea breezes and flowing spaces, the expansive living areas on the entry level pull you through bi-fold doors to an oasis of landscaped gardens, sparkling in ground pool and alfresco entertaining.

Showcasing a fabulous family-friendly layout with multiple living areas, this dual level family home encourages a relaxed lifestyle and is accentuated by both its unique coastal locality and convenient positioning within walking distance to beaches, Cronulla Mall, schools, train station, Sharks stadium, and Wills Road shops.

- Open plan interiors, multiple living & seamless