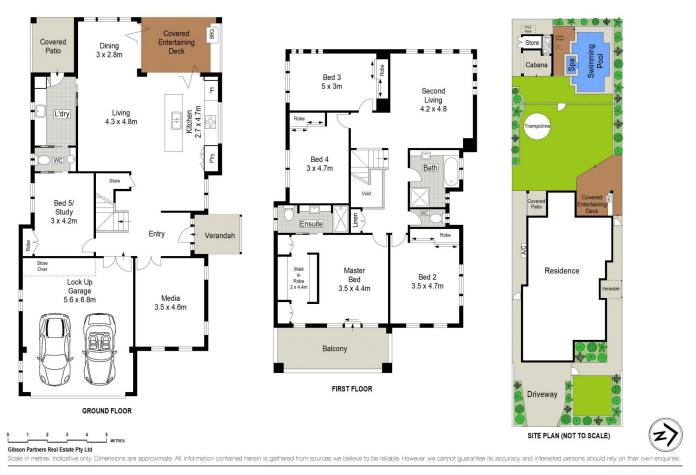

## 5 🛤 2 🚔 2 🚘

| Price | :\$2,260,000 |
|-------|--------------|
|       |              |

Land Size : 556.4 sqm View : https://www

: https://www.gibsonpartners.com/sale/nsw/s utherland/cronulla/residential/house/585492 7