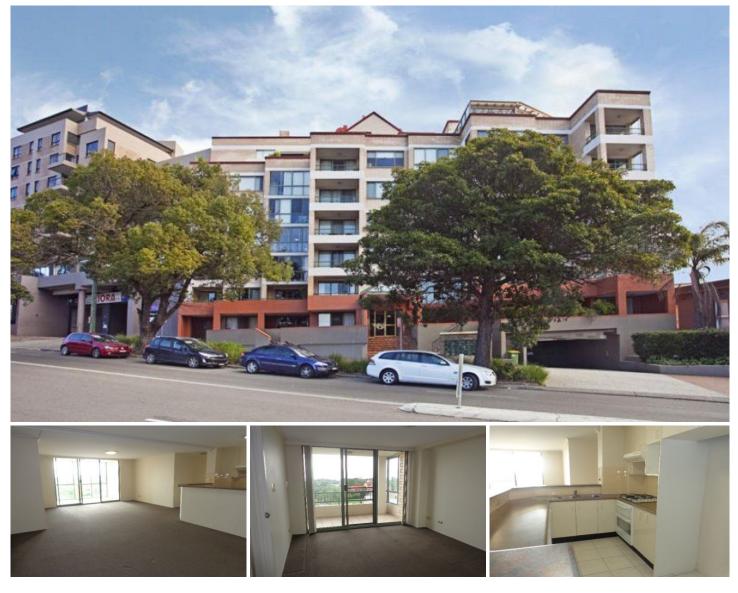

## 33/25-27 Kiora Road Miranda NSW

Conveniently located within walking distance to Westfield Miranda and transport options, this two bedroom apartment in a well maintained security complex offers lift access and resort style facilities.

- 2 bedrooms, BIR's, main with ensuite & balcony
- Gourmet kitchen, internal laundry
- Spacious combined lounge/dining area
- Enclosed balcony with district views
- Tandem style security garagePool, sauna, gym & BBQ area in complex