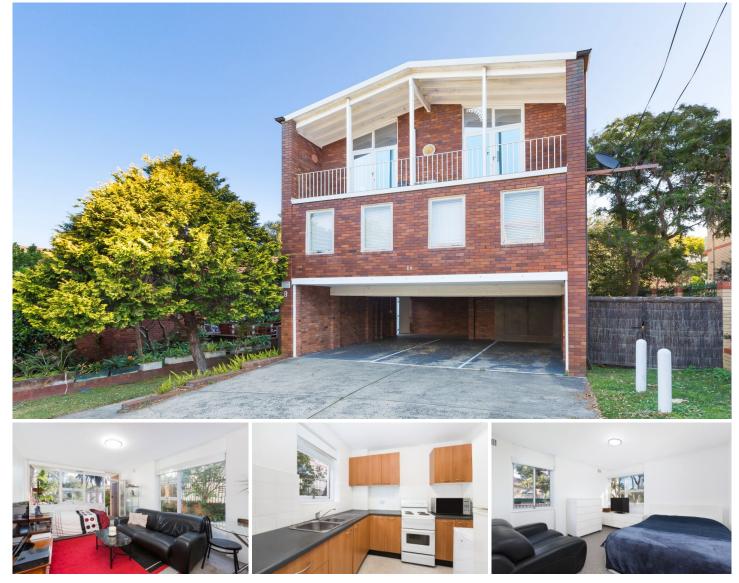

## 1/8 Searl Road Cronulla NSW

Situated at the rear of a boutique complex of only four, this ground floor apartment has no common walls and stands out from the rest with its practical layout and tranquil setting.

Located in a super convenient and central position within a short stroll to Gunnamatta Bay, Cronulla Mall, cafes, restaurants and transport, an ideal first home or investment.

- Set at the rear of a boutique complex of four
- No common walls, high ceilings throughout
- Combined living & dining leads to the outdoors
- Two large bedrooms feature built-in wardrobes
- Neat bathroom, external laundry & rear patio