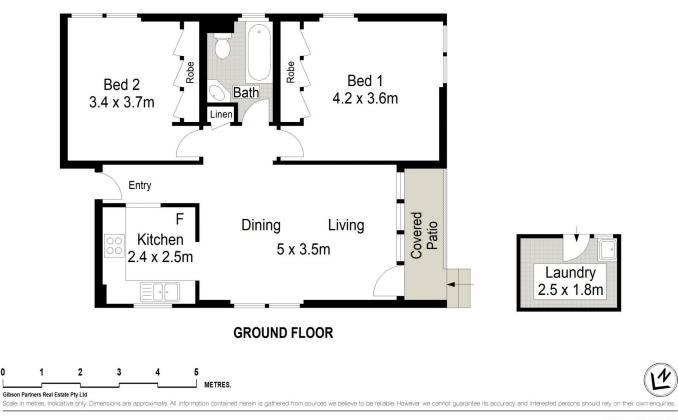

Located in a super convenient and central position within a short stroll to Gunnamatta Bay, Cronulla Mall, cafes, restaurants and transport, an ideal first home or investment.

- Set at the rear of a boutique complex of four
- No common walls, high ceilings throughout
- Combined living & dining leads to the outdoors
- Two large bedrooms feature built-in wardrobes
- Neat bathroom, external laundry & rear patio