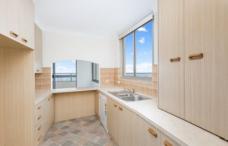

- 3 spacious bedrooms, BIR's, master features an ensuite
- Combined living & dining room flows freely to balcony
- 2 bedrooms with access to balcony offering water views
- Neat kitchen offers plenty of storage space & pantry
- Two stylishly renovated bathrooms & internal laundry
- Auto double lock-up garage, security complex with lift access
- Beautiful views of the National Park and Gunnamatta Bay