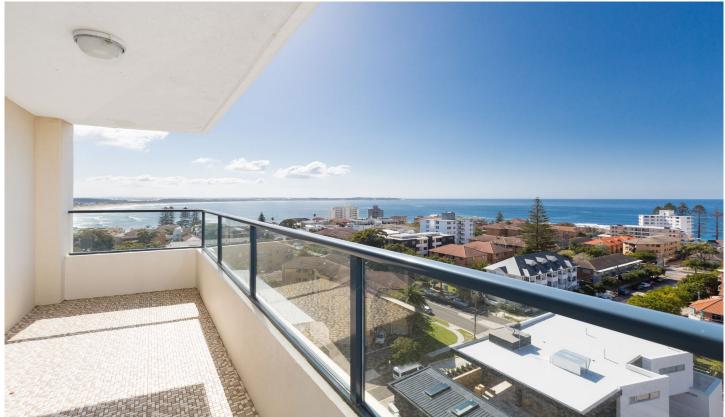

## 22/8-12 Waratah Street Cronulla NSW

Positioned on the 11th floor of the highly desired 'Matthew Flinders' building, this well-maintained 3 bedroom apartment offers stunning panoramic ocean and bay views. Walk to shops, cafes, transport & beaches.

- 3 spacious bedrooms, BIR's, master features an ensuite
- Combined living & dining room flows freely to balcony
- 2 bedrooms with access to balcony offering water views
- Neat kitchen offers plenty of storage space & pantry
- Two stylishly renovated bathrooms & internal laundry
- Auto double lock-up garage, security complex with lift access
- Beautiful views of the National Park and Gunnamatta Bay