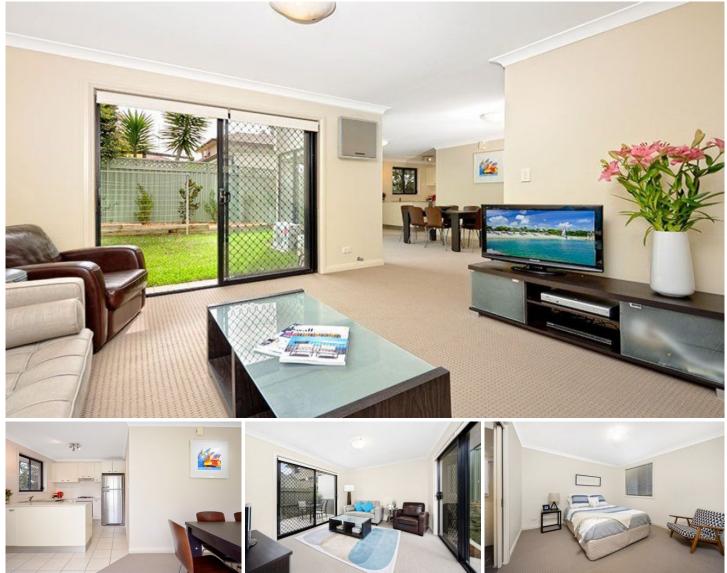

## 7/11-13 Nyinya Avenue Gymea NSW

This modern 3 bedroom townhouse is situated in a quiet cul-de- sac location within easy walking distance to Gymea Village, Gymea Station and Hazelhurst Art Gallery.

Features include;

- 3 good sized bedrooms all with built in robes
- Master bedroom on ground floor featuring ensuite
- Modern kitchen with dishwasher & plenty of storage space
- Spacious living areas with split system air conditioning
- Fully tiled bathroom with separate bath and shower
- Private front and rear landscaped courtyards
- Internal access to spacious double lock up garage
- Pets considered upon application