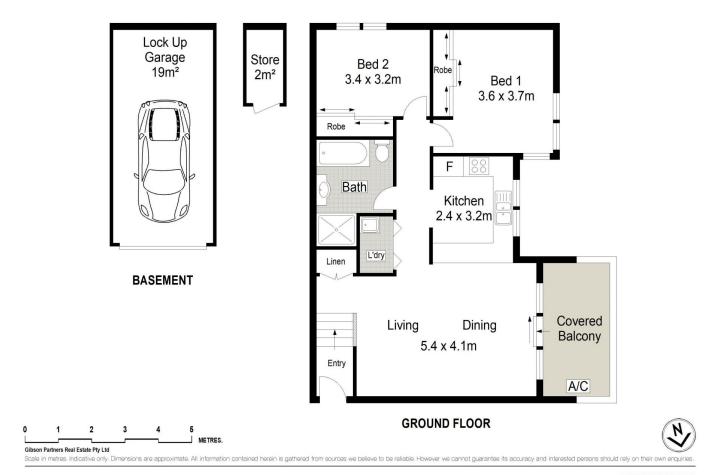

## 2/1-3 Jacaranda Road Caringbah NSW

Positioned at the rear of the complex and offering a private setting with a lush leafy outlook, this two bedroom apartment showcases an open-plan design with private balcony set within a security building offering lift access to basement parking.

- Combined living & dining room with air-conditioning
- Two light-filled bedrooms both with built-in wardrobes
- Kitchen with breakfast bar, gas cooktop & dishwasher
- Lift access to parking, intercom entry, laundry with dryer
- Private balcony ideal for outdoor dining with leafy outlook