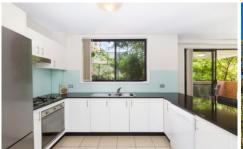

- Combined living & dining room with air-conditioning
- Two light-filled bedrooms both with built-in wardrobes
- Kitchen with breakfast bar, gas cooktop & dishwasher
- Lift access to parking, intercom entry, laundry with dryer
- Private balcony ideal for outdoor dining with leafy outlook