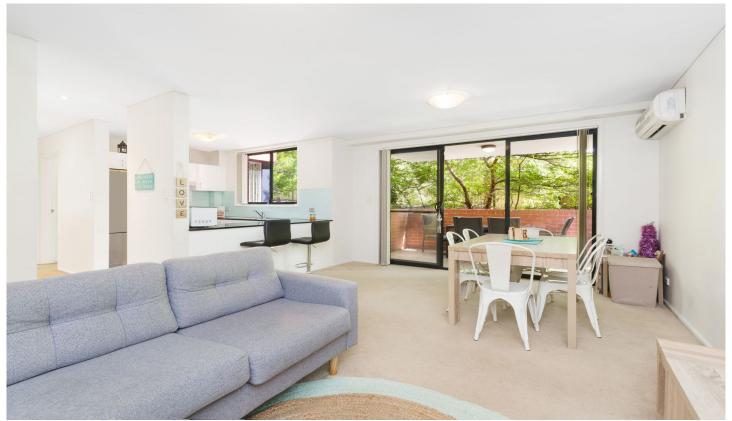

## 2/1-3 Jacaranda Road Caringbah NSW

Positioned at the rear of the complex and offering a private setting with a lush leafy outlook, this two bedroom apartment showcases an open-plan design with private balcony set within a security building offering lift access to basement parking.

- Combined living & dining room with air-conditioning
- Two light-filled bedrooms both with built-in wardrobes
- Kitchen with breakfast bar, gas cooktop & dishwasher
- Lift access to parking, intercom entry, laundry with dryer
- Private balcony ideal for outdoor dining with leafy outlook