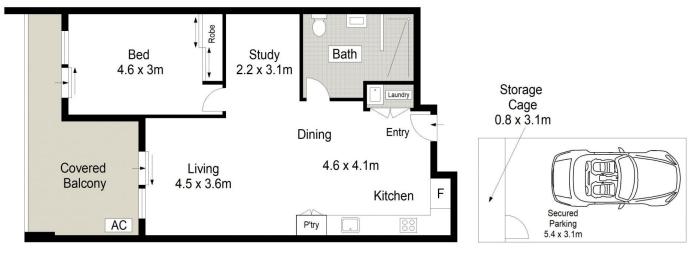

## 307/316 Taren Point Road Caringbah NSW

Rarely found and seldom offered is this near new 1 bedroom plus study apartment that boasts panoramic views of Botany Bay and the City skyline. Sophisticated in style and design featuring European appliances, timber tiles, Caesarstone finishes and superb indoor-outdoor flow to a generous north facing balcony.

## 1 🗠 1 🔓 1 🕰

**Price:** \$570,000

**View**: https://www.gibsonpartners.com/sale/nsw/sutherl and/caringbah/residential/apartment/5854949

Ivan Lampret 02 9523 1333

Karla Madgwick 02 9523 1333

LEVEL THREE LEVEL B2

Gibson Partners Real Estate Pty Ltd

Scale in metres. Indicative only. Dimensions are approximate. All information contained herein is gathered from sources we believe to be reliable. However we cannot guarantee its accuracy and interested persons should rely on their own enquiries.