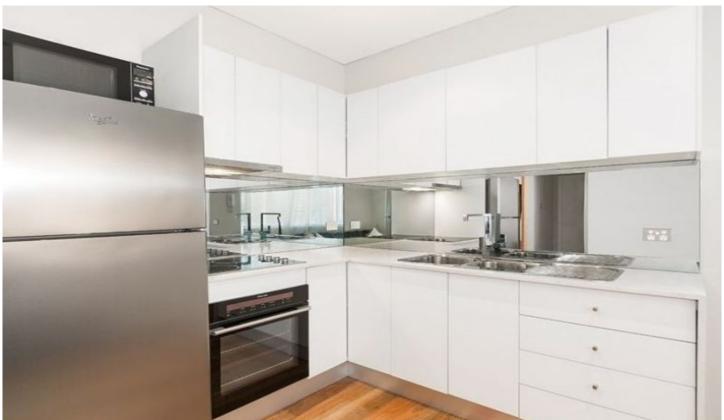

## 5/70 Elouera Road Cronulla NSW

Located in a sought after beachside address this modern and recently renovated unit offers;

- Open plan living and dining area
- Spotted gum timber flooring throughout
- Ultra modern kitchen with stone benchtops and mirrored splashbacks
- Immaculate bathroom with floor to ceiling tiles and large shower
- Spacious bedroom with mirrored built-in wardrobe
- Within close proximity to Cronulla's beaches, shops and transport
- Boutique security block of seven units