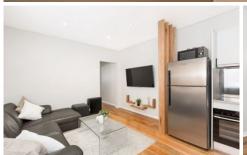

## 5/70 Elouera Road Cronulla NSW

Located in a sought after beachside address this modern and recently renovated unit offers;

- Open plan living and dining area
- Spotted gum timber flooring throughout
- Ultra modern kitchen with stone benchtops and mirrored splashbacks
- Immaculate bathroom with floor to ceiling tiles and large shower
- Spacious bedroom with mirrored built-in wardrobe
- Within close proximity to Cronulla's beaches, shops and transport
- Boutique security block of seven units