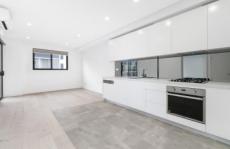

- Light-filled living and dining area opens out to the balcony
- Gourmet gas kitchen fitted with stainless steel appliances
- Lift access, split system air-conditioning & gas heating
- 1 bedroom with built-in wardrobe & access to the balcony
- Stylish bathroom, New York style laundry with dryer