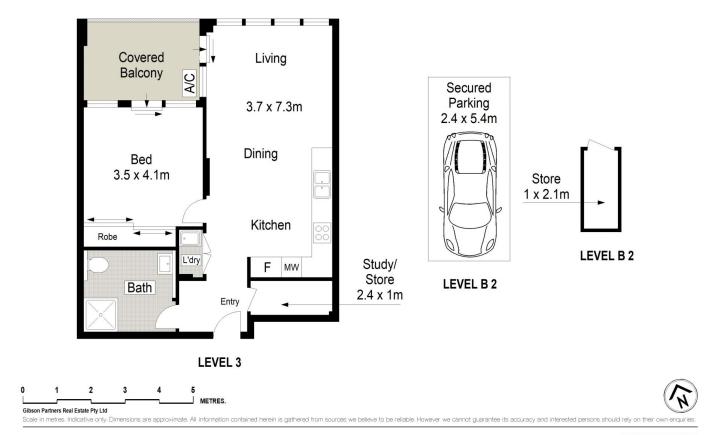

## 402/315 Taren Point Road Caringbah NSW

This Impressive brand new luxury 1 bedroom apartment offers stylish interiors, north facing balcony, gourmet gas kitchen, stylish bathroom and a combination of whitewashed timber flooring and plush carpet.

- Light-filled living and dining area opens out to the balcony
- Gourmet gas kitchen fitted with stainless steel appliances
- Lift access, split system air-conditioning & gas heating
- 1 bedroom with built-in wardrobe & access to the balcony
- Stylish bathroom, New York style laundry with dryer