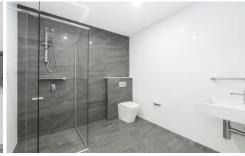

- Light-filled living and dining area opens out to the balcony
- Gourmet gas kitchen fitted with stainless steel appliances
- Lift access, split system air-conditioning & gas heating
- 1 bedroom with built-in wardrobe & access to the balcony
- Stylish bathroom, New York style laundry with dryer