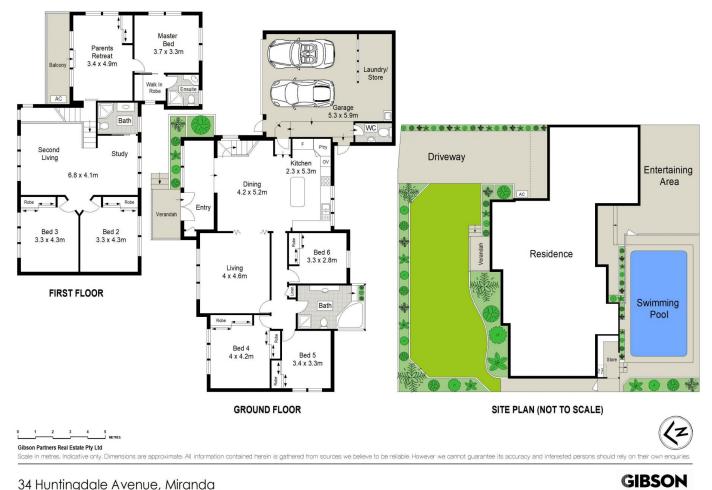

## 34 Huntingdale Avenue Miranda NSW

Boasting a sundrenched northerly aspect and generously proportions throughout, this immaculate family home showcases 6 spacious bedrooms and a versatile choice of casual and formal living spaces lending itself to the potential for dual family living.

Surrounded by lush tropical gardens, a sparkling inground pool, paved entertaining and offering excellent curb appeal in a peaceful family friendly street, this home is also conveniently located within minutes to Westfield's retail and entertainment hub and walking distance to the local IGA, café, bakery, sporting fields and parks.

## 6 🛤 3 🚔 2 🛱

| Price | :\$1,125,000 |
|-------|--------------|
| 1     |              |

Land Size : 537.5 sqm View : https://www

: https://www.gibsonpartners.com/sale/nsw/s utherland/miranda/residential/house/585495 6