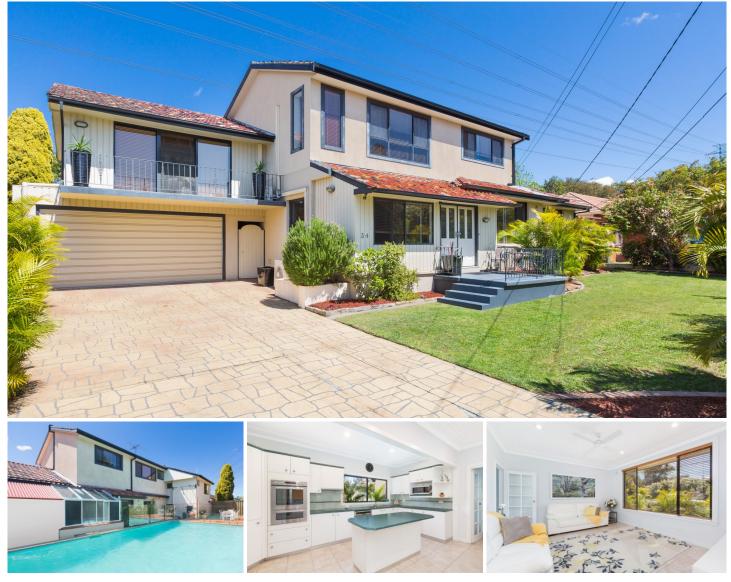

## 34 Huntingdale Avenue Miranda NSW

Boasting a sundrenched northerly aspect and generously proportions throughout, this immaculate family home showcases 6 spacious bedrooms and a versatile choice of casual and formal living spaces lending itself to the potential for dual family living.

Surrounded by lush tropical gardens, a sparkling inground pool, paved entertaining and offering excellent curb appeal in a peaceful family friendly street, this home is also conveniently located within minutes to Westfield's retail and entertainment hub and walking distance to the local IGA, café, bakery, sporting fields and parks.

- Generous light filled interiors, choice of versatile living spaces

- Open plan kitchen with breakfast bar & stainless steel