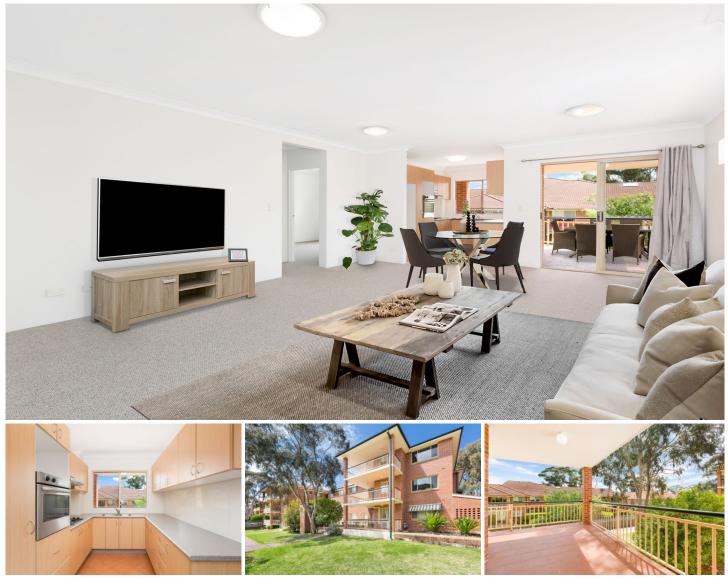

## 5/19-23 Koorabel Avenue Gymea NSW

Quietly set at the back of the complex offering a pleasant leafy outlook, this immaculate two bedroom apartment located on the first floor presents a great opportunity for first home buyers or astute investors.

Well-presented throughout and featuring an open-plan layout with freshly painted and carpeted interiors in an ultra convenient location within walking distance to Gymea village shops, schools and transport.

- Spacious open-plan lounge & dining flows through to balcony

- Modern kitchen plus large internal laundry with second  $\ensuremath{\mathsf{w/c}}$ 

- Two light-filled bedrooms, main with a built-in wardrobe
- Neat original bathroom, freshly painted and new carpet