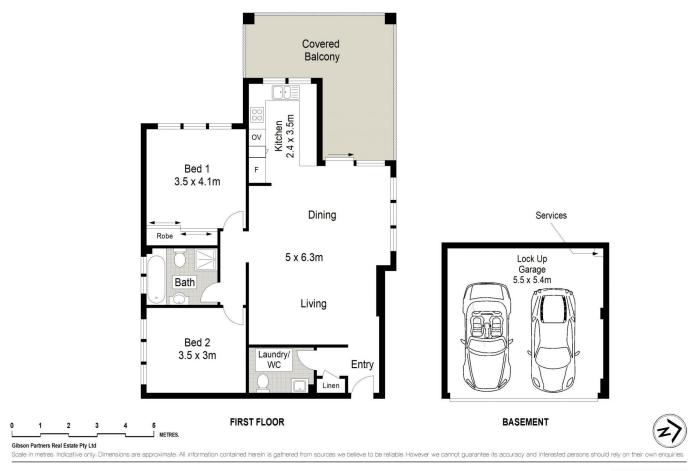

- Spacious open-plan lounge & dining flows through to balcony

- Modern kitchen plus large internal laundry with second  $\ensuremath{\mathsf{w/c}}$ 

- Two light-filled bedrooms, main with a built-in wardrobe
- Neat original bathroom, freshly painted and new carpet