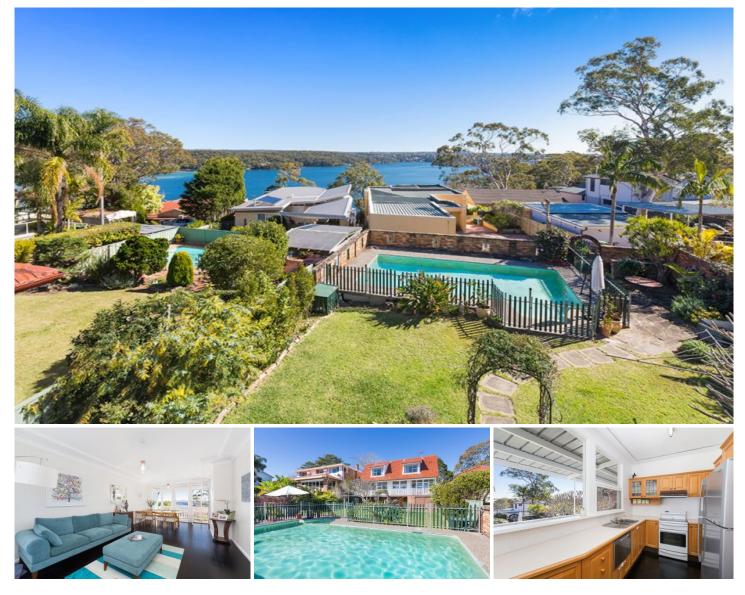

## BSON PARTNERS IN PROPERTY

87 Lilli Pilli Point Road Lilli Pilli NSW

Exclusively positioned along the Lilli Pilli peninsula, with stunning water views across the Port Hacking River, this much loved family home currently features a very functional floorplan that embraces views from each level, versatile living areas, a generous northwest facing rear yard and oversized in-ground pool which offers both paved and grassed entertaining spaces.

Property also features the following;

- Versatile choice of living areas, feature bay windows, timber kitchen

- 4 bedrooms, BIRs, ensuite to master bedroom & retreat /2nd living

- Dark solid timber flooring, high ceilings, split system air-conditioning

- Balcony overlooking the level N/W facing yard & inground

View : https://www.gibsonpartners.com/lease/nsw/suther land/lilli-pilli/residential/house/5854959

Emily Musumeci 02 9523 1333