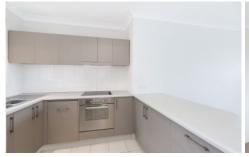

- Two good sized bedrooms with built-in wardrobes
- Open plan combined lounge and dining rooms
- Stylish kitchen, s/steel appliances & dishwasher
- Modern bathroom, internal laundry with storage space
- Sun-filled balcony with ocean, city & sand dune views
- SLUG with internal access & freshly painted throughout