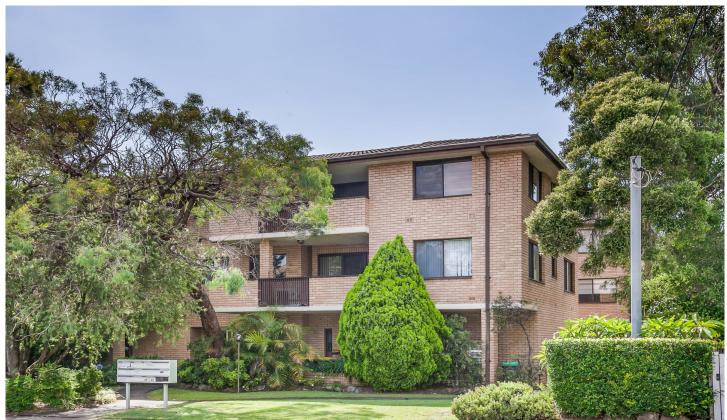

## 3/38-42 Parramatta Street Cronulla NSW

Located in sought-after South Cronulla, this tasteful two bedroom unit is just moments to Cronulla's Esplanade, beaches, local shops and transport.

- Modern kitchen with stainless steel appliances
- Spacious combined lounge & dining with tiled flooring
- Two large bedrooms with mirrored built-in wardrobes
- Stylish designer bathroom & entertaining balcony
- Large internal laundry with loads of storage
- Single lock-up garaging & security building