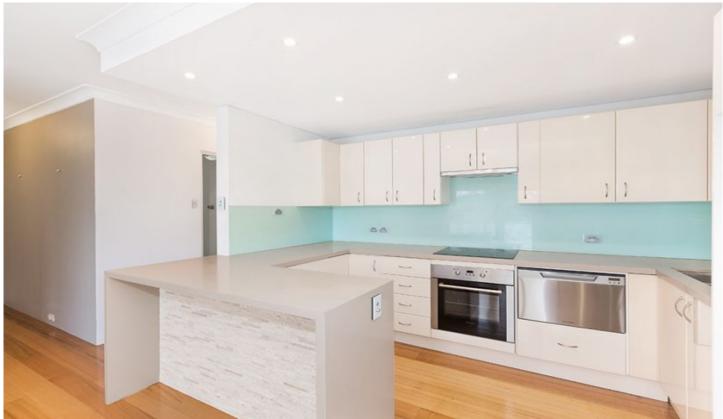

- Open-plan lounge & dining flows to a North facing balcony
- Modern kitchen with stone bench tops and dishwasher
- Two generous bedrooms fitted with built-in wardrobes
- Stylish contemporary bathroom & separate WC
- Single lock-up garage with additional storage