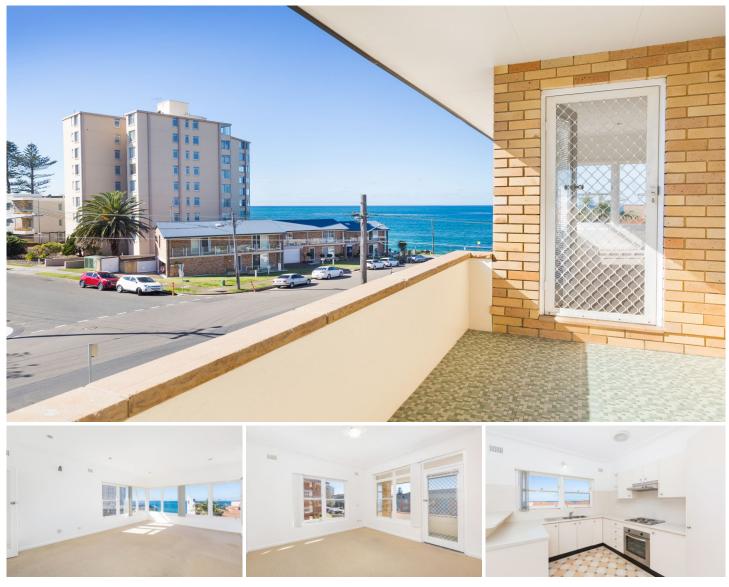

## 1/2 Ingalara Avenue Cronulla NSW

This sundrenched top floor apartment offers stunning ocean views and an ultimate Cronulla lifestyle. Just a short stroll to The Esplanade, beaches, Cronulla Mall and train station.

- Light-filled combined lounge/dining areaWell maintained kitchen with s/s appliances
- 2 bedrooms, BIR's, main with access to balcony
- Freshly painted and new blinds throughout
- Large bathroom with laundry facilities
- DLUG with internal access to building