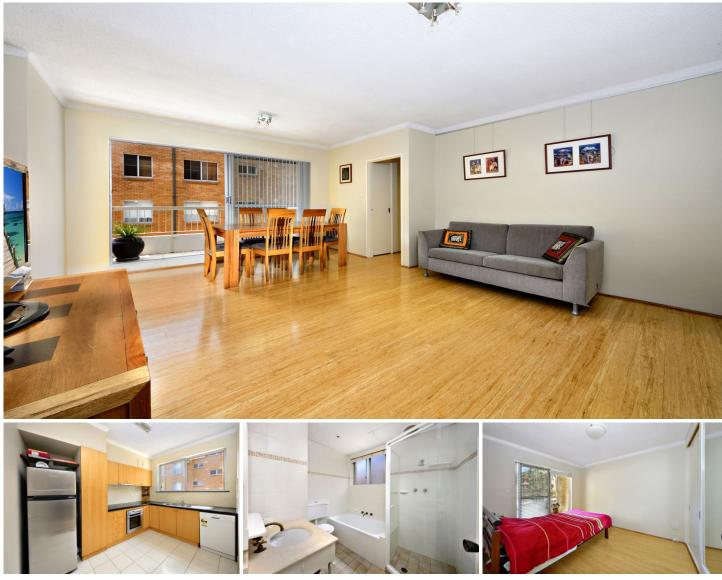

## 1/13-15 Clyde Avenue Cronulla NSW

Tucked away in a quiet street of South Cronulla, this modernised two bedroom apartment boasts a glorious north-easterly aspect and light-filled interiors.

Situated on the first floor of a well maintained security building and centrally located within walking distance to Gunnamatta Park & Bay, Cronulla Mall & train station.

- Two good size bedrooms with built-in robes (main with own private balcony)

- Modern kitchen with granite bench-tops
- Spacious combined lounge/dining area
- Two sun-drenched balconies
- Large internal laundry and updated bathroom
- Lock-up garage with internal access
- First floor position with security entry