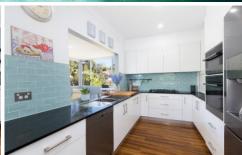

- Separate living & dining rooms drenched in natural light
- Gourmet kitchen, stainless steel appliances & gas cooktop
- 4 bedrooms, BIR's, master with ensuite, WIR & balcony

4 🕒 3 📛 2 🚘

**Price** : \$ 1,755,000 **Land Size** : 935 sqm