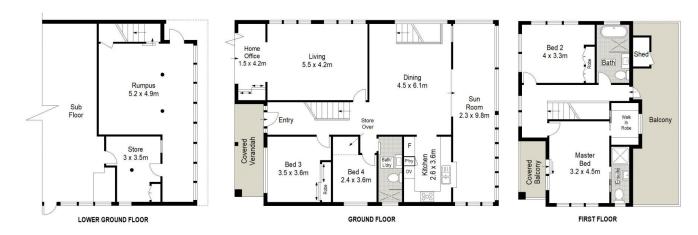

- Separate living & dining rooms drenched in natural light
- Gourmet kitchen, stainless steel appliances & gas cooktop
- 4 bedrooms, BIR's, master with ensuite, WIR & balcony

4 🕒 3 📛 2 🚘

**Price** : \$ 1,755,000 **Land Size** : 935 sqm