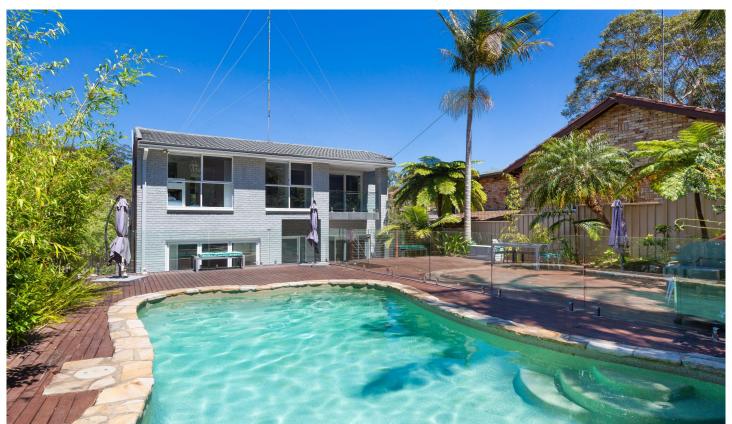

## 96 Matson Crescent Miranda NSW

Nestled in its own private oasis and surrounded by lush tropical landscaping, this beautiful home spanning three levels has been transformed with a contemporary renovation creating the perfect setting for entertaining family and friends.

Connecting you with nature through the huge floor to ceiling windows offering a stunning canopy of lush leafy surrounds whilst boasting access to it's own tidal waterfront setting, ideal for water sports or simply relaxing with a good book.

- Separate living & dining rooms drenched in natural light
- Gourmet kitchen, stainless steel appliances & gas cooktop
- 4 bedrooms, BIR's, master with ensuite, WIR & balcony

4 🕒 3 📛 2 🚘

**Price** : \$ 1,755,000 **Land Size** : 935 sqm