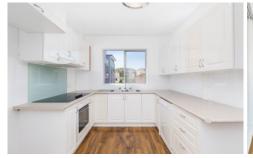

## 14/30 Talara Road Gymea NSW

Perfectly positioned within a well maintained security building is the spacious apartment offering;

- Spacious combined lounge & dining room opening out onto large balcony
- Two generously sized bedrooms both with built in robes
- Modern kitchen with dishwasher & plenty of cupboard space
- Well maintained bathroom
- Internal laundry with storage cupboards
- Single lock up garage
- Communal swimming pool in complex