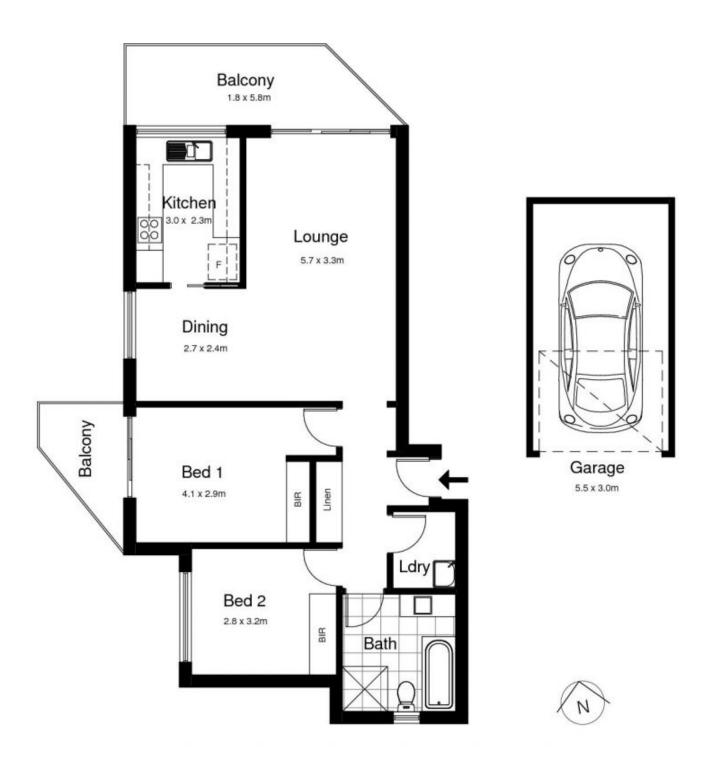

L-shaped lounge/dining leads to sunny North facing balcony

Updated galley style kitchen with gas cooking & dishwasher

Two double sized bedrooms with mirrored built in robes Master has access to second balcony & expansive bay views

Full main bathroom provides separate bath and shower

2 🕮 1 🖺 1 🗬

**View**: https://www.gibsonpartners.com/lease/nsw/suther land/cronulla/residential/unit/5854979

Amber Dare 02 9523 1333