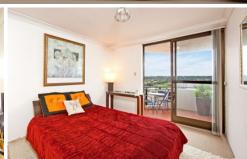

L-shaped lounge/dining leads to sunny North facing balcony

Updated galley style kitchen with gas cooking & dishwasher

Two double sized bedrooms with mirrored built in robes Master has access to second balcony & expansive bay views