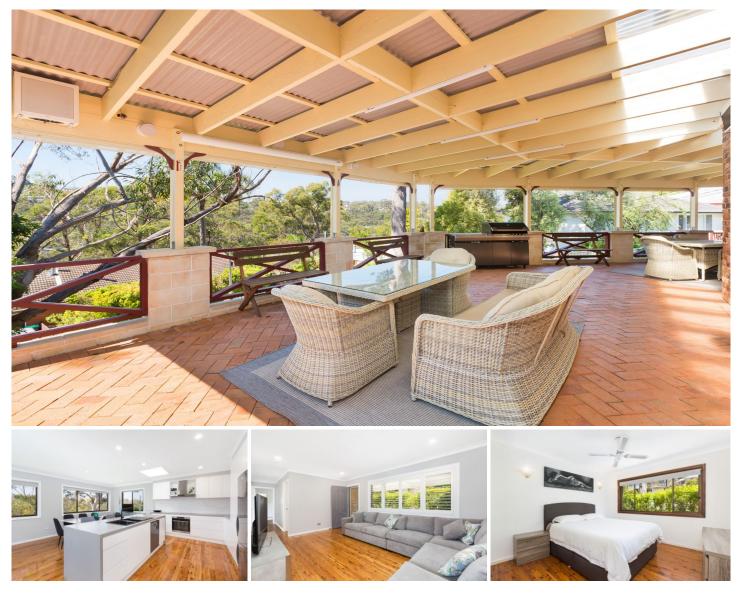

## 46 Dumbarton Place Engadine NSW

Positioned in a quiet cul-de-sac location this great family home presents a well designed floorplan for relaxed family living and entertaining whilst being elevated to capture a lush leafy outlook.

Spanning two spacious levels and boasting natural light throughout, the home offers plenty of scope to further enhance to your own taste. Within minutes to local schools, Engadine Town Square and transport.

- Three bedrooms, built-in wardrobes & ceiling fans
- Lounge room, timber floors, & study/home office
- Stylish kitchen with island bench & s/s appliances
- Internal laundry, two bathrooms, workshop area
- Large rumpus or media room downstairs & storage
- Single carport & huge covered entertaining deck