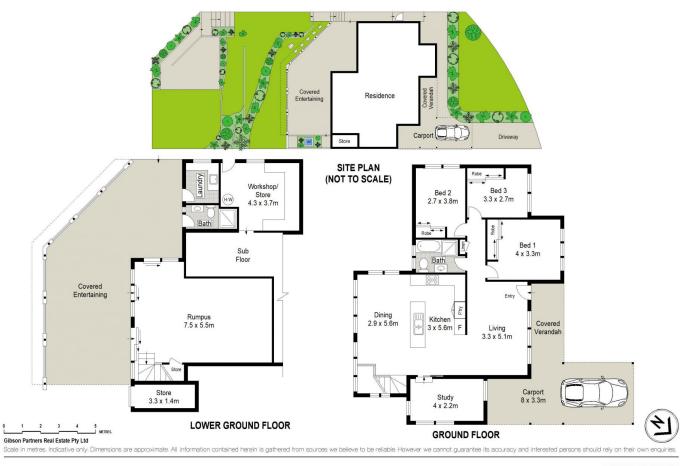

- Three bedrooms, built-in wardrobes & ceiling fans
- Lounge room, timber floors, & study/home office
- Stylish kitchen with island bench & s/s appliances
- Internal laundry, two bathrooms, workshop area
- Large rumpus or media room downstairs & storage
- Single carport & huge covered entertaining deck