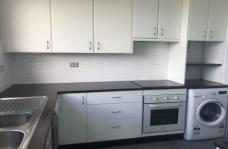

- Light-filled combined living & dining rooms open onto the balcony
- Two generously sized bedrooms with BIR's, main with 2nd toilet
- Stylish bathroom & modern kitchen with laundry facilities
- Single car space & access to swimming pool in complex
- Outdoor setting on balcony, washing machine & fridge in kitchen
- Queen bed with matching bedside tables & drawers