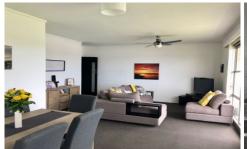

- Light-filled combined living & dining rooms open onto the balcony
- Two generously sized bedrooms with BIR's, main with 2nd toilet
- Stylish bathroom & modern kitchen with laundry facilities
- Single car space & access to swimming pool in complex
- Outdoor setting on balcony, washing machine & fridge in kitchen
- Queen bed with matching bedside tables & drawers