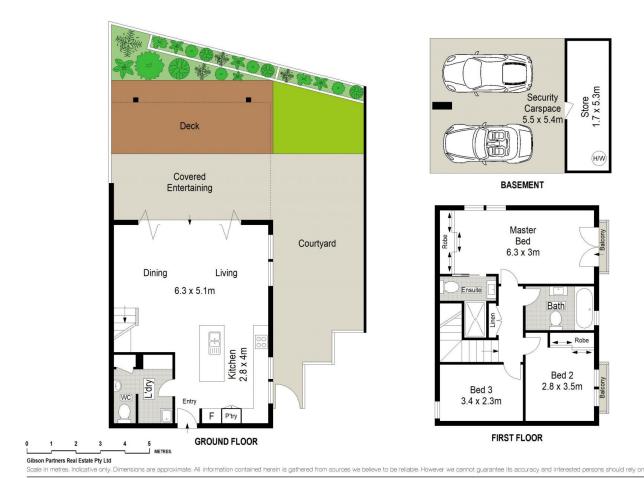

## 1/25-27 Barraran Street Gymea Bay NSW

Offering a feeling of seclusion, this spacious Townhouse set in a boutique complex of only 6 exhibits a well-designed floorplan for easy care living and entertaining. Perfectly positioned within an easy picturesque walk to local amenities

Surrounded by low-maintenance landscaped gardens and boasting a sought after northerly aspect this home is sure to delight those looking to downsize without compromising their lifestyle.

- Perfect flow-through floorplan with open living & dining area
- Caesarstone kitchen with breakfast bar & s/steel appliances
- Three bedrooms, master features an ensuite & mirrored

3 📭 2 🚔 2 🗬

**Price:** \$1,160,000

**View**: https://www.gibsonpartners.com/sale/nsw/sutherl and/gymea-bay/residential/townhouse/5854989

Chris Walsh 02 9523 1333

1/25 Barraran Street, Gymea Bay

**GIBSON**