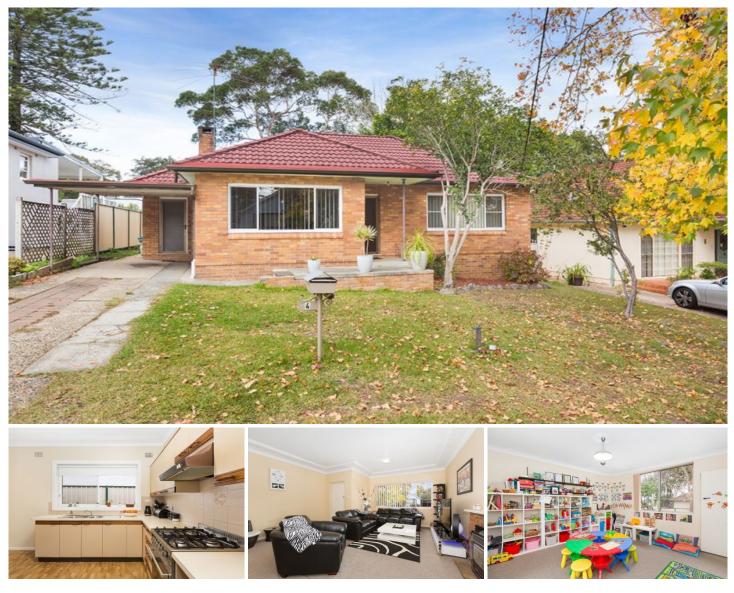

## 4 Babbin Place Caringbah South NSW

Immaculately presented throughout this pet friendly family home set in a cul-de-sac location and within minutes to Laguna Public School, Caringbah shopping village, cafes and Camelia Gardens.

- Three good sized bedrooms with built-in robes
- Spacious living room with gas heating
- Neat kitchen, gas cooktop & adjoining dining room
- Original bathroom with separate WC, external laundry
- Large backyard, single carport & off-street parking