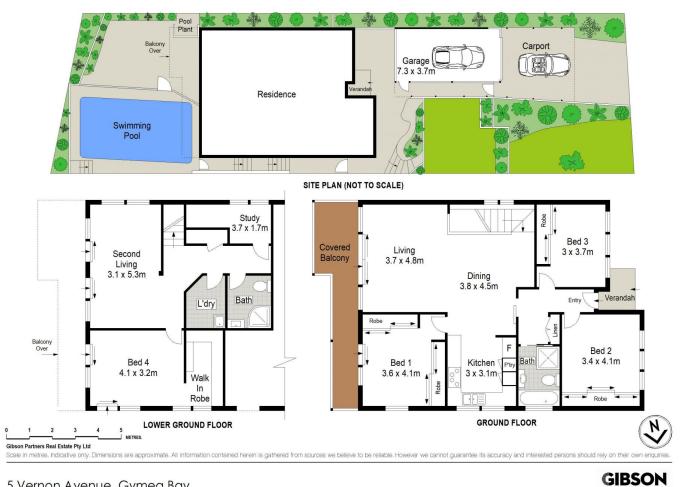

Generous interiors feature ample living spaces and accommodation, while the outdoor entertaining area overlooks a family sized in-ground pool. Within minutes to schools, shops, transport and a pleasant stroll to Gymea Bay Baths.

- Combined living & dining room opens out to the rear balcony

- Neat kitchen with stainless steel appliances & ample storage

- 3 bedrooms feature built-in wardrobes, main with balcony

## 4 🎮 2 🚔 2 🛱

| Price     | : \$ 1,030,000 |
|-----------|----------------|
| Lond Cine | . 110          |

Land Size : 416 sqm View : https://www

: https://www.gibsonpartners.com/sale/nsw/s utherland/gymea-bay/residential/house/585 5007