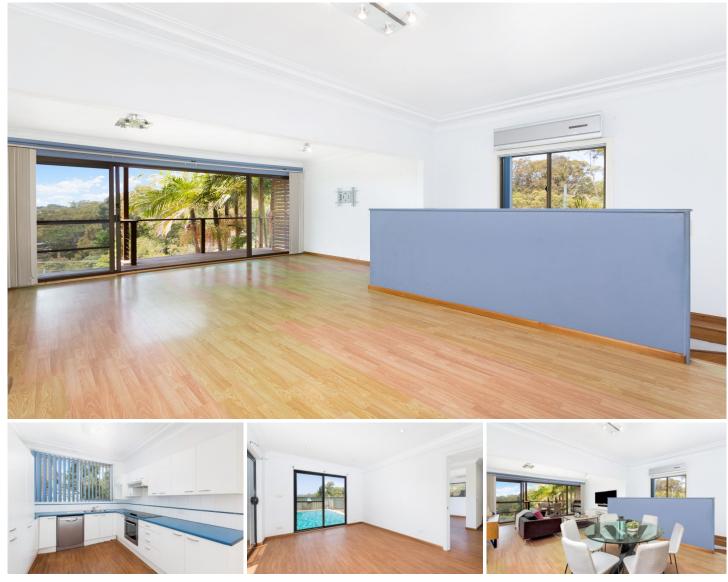

Generous interiors feature ample living spaces and accommodation, while the outdoor entertaining area overlooks a family sized in-ground pool. Within minutes to schools, shops, transport and a pleasant stroll to Gymea Bay Baths.

- Combined living & dining room opens out to the rear balcony

- Neat kitchen with stainless steel appliances & ample storage

- 3 bedrooms feature built-in wardrobes, main with balcony