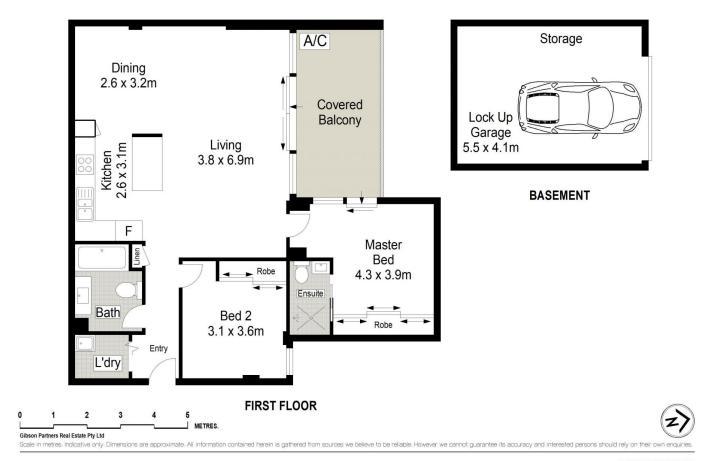

## 19/6-8 Banksia Road Caringbah NSW

Enjoying a first floor position in a beautifully maintained security building with lift access to all levels, this stylish two bedroom apartment offers spacious light-filled interiors bathing in a sought-after northerly aspect.

Situated in a super convenient location within walking distance to an array of great eateries, entertainment and shopping choices, this property presents a great opportunity for those looking for a low-maintenance yet chic lifestyle.

- \*\* Access for Inspection via Kingsway \*\*
- Spacious light-filled living & dining area with split system A/C
- Stylish kitchen features stainless steel appliances & gas

2 🔄 2 🔓 1 🗬

**Price:** \$759,767