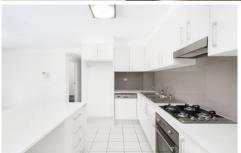

- \*\* Access for Inspection via Kingsway \*\*
- Spacious light-filled living & dining area with split system A/C
- Stylish kitchen features stainless steel appliances & gas

2 🔄 2 🔓 1 🗬

**Price:** \$759,767