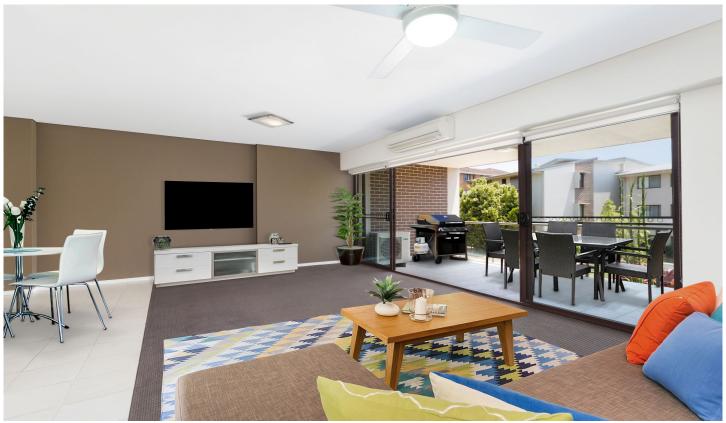

## 19/6-8 Banksia Road Caringbah NSW

Enjoying a first floor position in a beautifully maintained security building with lift access to all levels, this stylish two bedroom apartment offers spacious light-filled interiors bathing in a sought-after northerly aspect.

Situated in a super convenient location within walking distance to an array of great eateries, entertainment and shopping choices, this property presents a great opportunity for those looking for a low-maintenance yet chic lifestyle.

- \*\* Access for Inspection via Kingsway \*\*
- Spacious light-filled living & dining area with split system A/C
- Stylish kitchen features stainless steel appliances & gas

2 🔄 2 🔓 1 🗬

**Price:** \$759,767