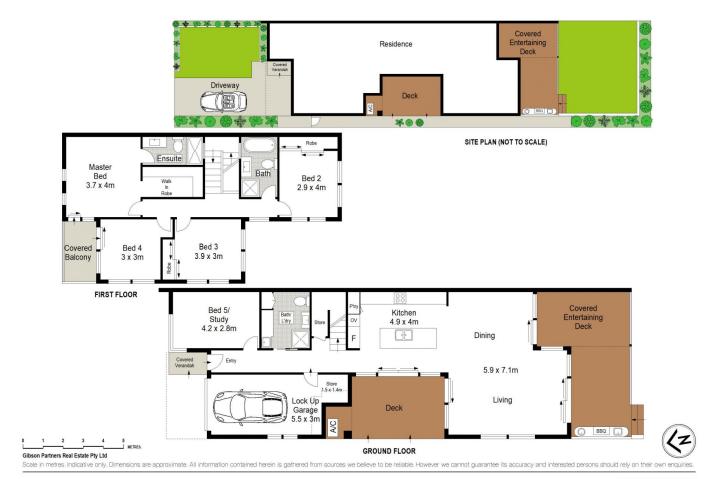

## 100B Karimbla Road Miranda NSW

Located in the heart of Miranda within a short stroll of an abundance of local amenities, this near new Duplex has been crafted with families in mind, spanning two spacious levels and offering contemporary light-filled interiors with an effortless outdoor flow to a choice of alfresco entertaining terraces.

Boasting high ceilings and expansive living areas, the home is flooded in neutral tones throughout, from the beautifully tiled flooring and timber staircase to the tastefully designed features on offer. The perfect family home in a great locale.

- Spacious open-plan design combines the living & dining rooms
- Oversized island bench is a highlight of the stunning gas

5 连 3 🖶 1 🚘

**View**: https://www.gibsonpartners.com/sale/nsw/sutherl and/miranda/residential/semi-detached/5855015