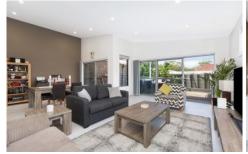

Boasting high ceilings and expansive living areas, the home is flooded in neutral tones throughout, from the beautifully tiled flooring and timber staircase to the tastefully designed features on offer. The perfect family home in a great locale.

- Spacious open-plan design combines the living & dining rooms
- Oversized island bench is a highlight of the stunning gas

5 连 3 🖶 1 🚘

**View**: https://www.gibsonpartners.com/sale/nsw/sutherl and/miranda/residential/semi-detached/5855015