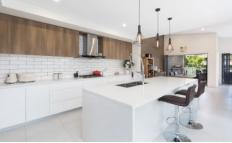

- Spacious open-plan design combines the living & dining rooms
- Oversized island bench is a highlight of the stunning gas

5 连 3 🖶 1 🚘

**View**: https://www.gibsonpartners.com/sale/nsw/sutherl and/miranda/residential/semi-detached/5855015