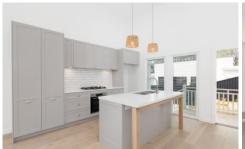

- Open-plan living & dining flows freely to the outdoors
- 3 bedrooms, BIR's & ceiling fans, main with luxury ensuite
- Caesarstone island kitchen with gas cooking & breakfast bar
- New York laundry, storage, Oak timber floors & ducted  $\ensuremath{\mathsf{A/C}}$
- DLUG & private grassed courtyard with timber decking