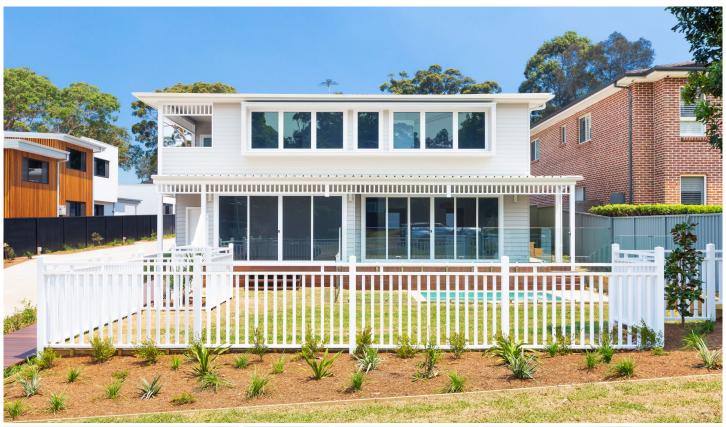

## 1/6 Dudley Avenue Caringbah South NSW

Showcasing a bright open-plan design, this Brand New Townhouse offers contemporary finishes and picture-perfect interiors complimented by stunning Oak timber flooring and Hamptons inspired living throughout. Framed by fully fenced lawns and gardens and sundrenched outdoor living space.

- Spacious open-plan living & dining flows to the outdoor terrace
- 4 bedrooms, BIR's, main with ensuite & spacious outdoor balcony
- Designer Caesarstone kitchen, gas cooktop & breakfast bar
- Oak timber flooring, ducted A/C, powder room & rear courtyard
- 2 stylish bathrooms & large internal laundry with built-in