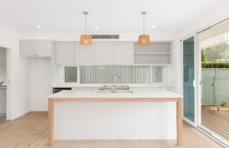

## 1/6 Dudley Avenue Caringbah South NSW

Showcasing a bright open-plan design, this Brand New Townhouse offers contemporary finishes and picture-perfect interiors complimented by stunning Oak timber flooring and Hamptons inspired living throughout. Framed by fully fenced lawns and gardens and sundrenched outdoor living space.

- Spacious open-plan living & dining flows to the outdoor terrace
- 4 bedrooms, BIR's, main with ensuite & spacious outdoor balcony
- Designer Caesarstone kitchen, gas cooktop & breakfast bar
- Oak timber flooring, ducted A/C, powder room & rear courtyard
- 2 stylish bathrooms & large internal laundry with built-in