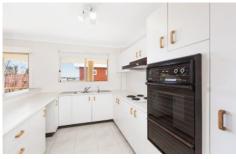

## Features:

- Spacious light filled interiors embrace easy indoor/outdoor flow
- Generous outdoor entertaining balcony with sunny N/E aspect
- Well equipped open plan kitchen, full bathroom, internal laundry
- Separated master bedroom with WIR, ensuite & private balcony
- Top floor position, security intercom, double garaging