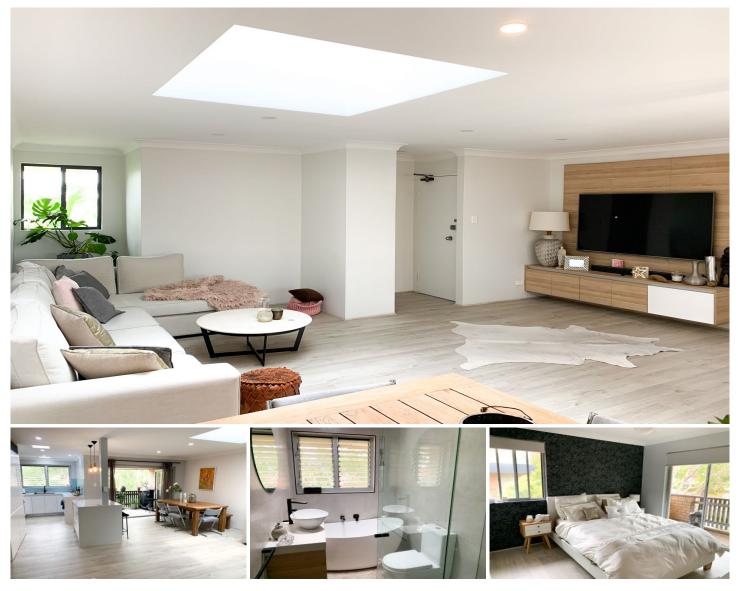

## 11/116 Elouera Road Cronulla NSW

Located on the top floor of a security complex this stylishly renovated two bedroom apartment offers generous light-filled interiors as well as a great entertainers balcony within minutes to Cronulla shopping, bars, restaurants and beaches just footsteps away.

- Spacious light-filled living & separate dining
- Stylish kitchen, s/s appliances & breakfast bar
- Two good sized bedrooms, both with balconies
- Internal laundry, whitewashed timber flooring
- Double lock-up garaging, security complex