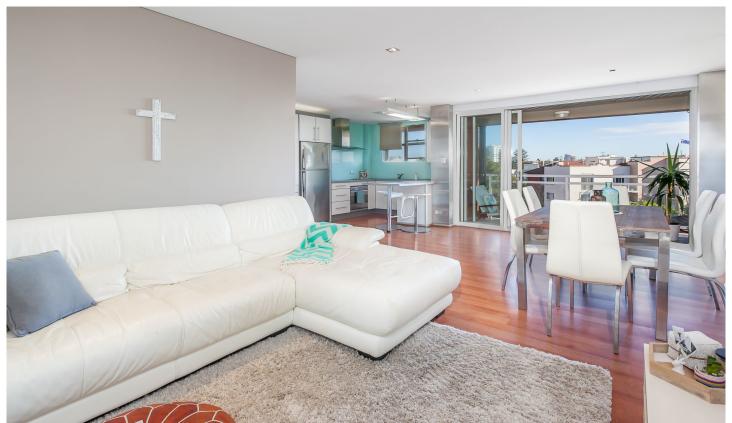

## 6/12 Elizabeth Place Cronulla NSW

Bathed in northern sunlight this stylishly appointed, top floor apartment stands out from the rest with its high quality renovation and far reaching outlook encompassing ocean, beach and city views.

Property features the following;

- Generous open plan living area flowing out to sun drenched balcony
- Modern kitchen with glass splash back and stainless steel appliances
- Two good sized bedrooms with built in robes and ceiling fans
- Tasteful main bathroom with bath
- Internal laundry
- Single lock up garage with storage and an additional parking spot
- Well maintained security complex with pool