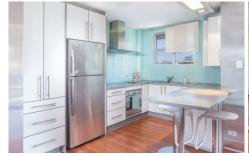

Property features the following;

- Generous open plan living area flowing out to sun drenched balcony
- Modern kitchen with glass splash back and stainless steel appliances
- Two good sized bedrooms with built in robes and ceiling fans
- Tasteful main bathroom with bath
- Internal laundry
- Single lock up garage with storage and an additional parking spot
- Well maintained security complex with pool