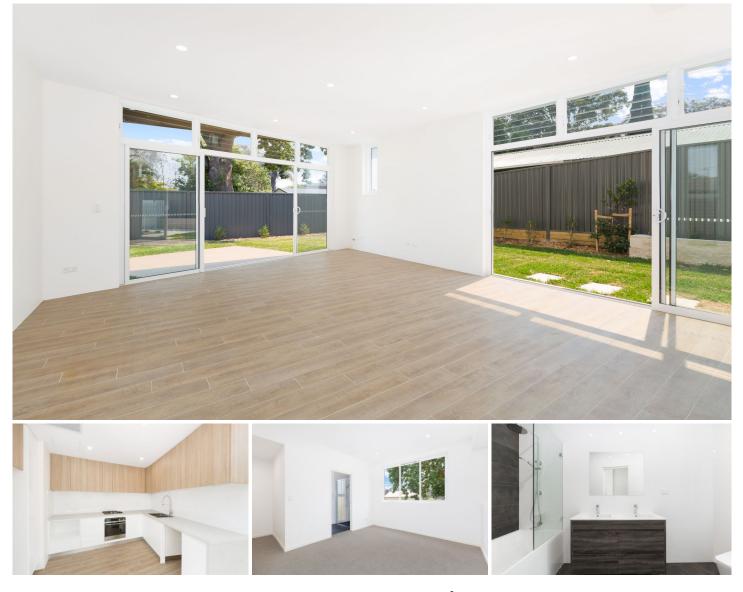

4/201 Parraweena Road Miranda NSW

Spanning two contemporary light-filled levels this brand new Townhouse set at the rear of a secure complex of only 4, offers quality finishes throughout with an effortless indoor/outdoor flow.

Positioned in a convenient location within minutes to Westfield Miranda shopping, restaurants, transport, local schools and Cronulla beaches.

- Open-plan living & dining area flows to the outdoors
- Three bedrooms, BIR's master with luxury ensuite
- Ultra modern gas kitchen with s/steel appliances
- Luxury bathrooms, internal laundry & powder room
- Ducted A/C, timber-look-tiling & security intercom
- Secure wrap around grassed yard ideal for entertaining
- Double basement parking with direct internal access