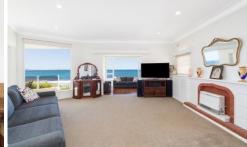

- Covered front terrace from which to enjoy the morning sunrise
- Sundrenched north east aspect, light filled interiors throughout
- 2 generous living areas, large updated kitchen & dining area

3 📭 2 📛 2 🖨