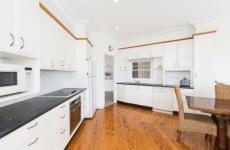

- Covered front terrace from which to enjoy the morning sunrise
- Sundrenched north east aspect, light filled interiors throughout
- 2 generous living areas, large updated kitchen & dining area

3 📭 2 📛 2 🖨