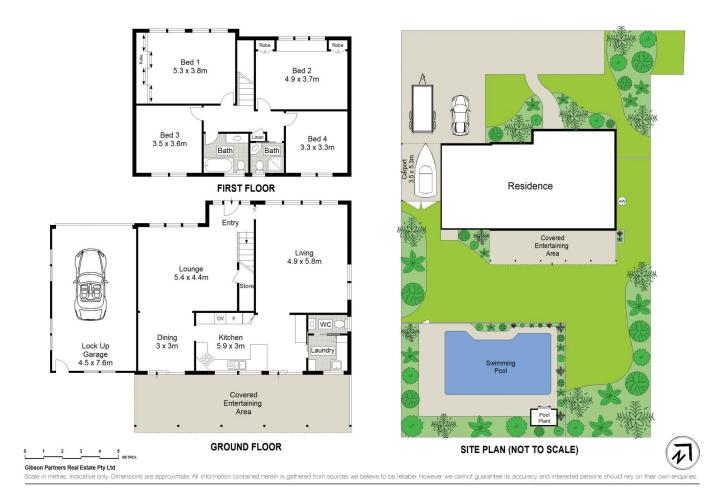

## 234A Gymea Bay Road Gymea Bay NSW

Privately positioned and capturing a sunny N/E aspect, this spacious two-level home superbly presented for family living offers a surprisingly generous floorplan that flows freely to the entertaining area, child-friendly level lawn and sparkling in-ground pool.

Situated on an 853.6sqm block and designed for an effortless indoor-outdoor lifestyle, this hidden oasis requires an inspection to be truly appreciated. Ideally just minutes away to Gymea Public School, shops, cafes and parks, a lifestyle location the whole family will love.

- Four generous bedrooms share two bathrooms on the top level
- Hostess kitchen with breakfast bar, s/s appliances & study nook

4 🕮 2 🟪 4 🚘

Land Size: 853.6 sqm

View : https://www.gibsonpartners.com/sale/nsw/s