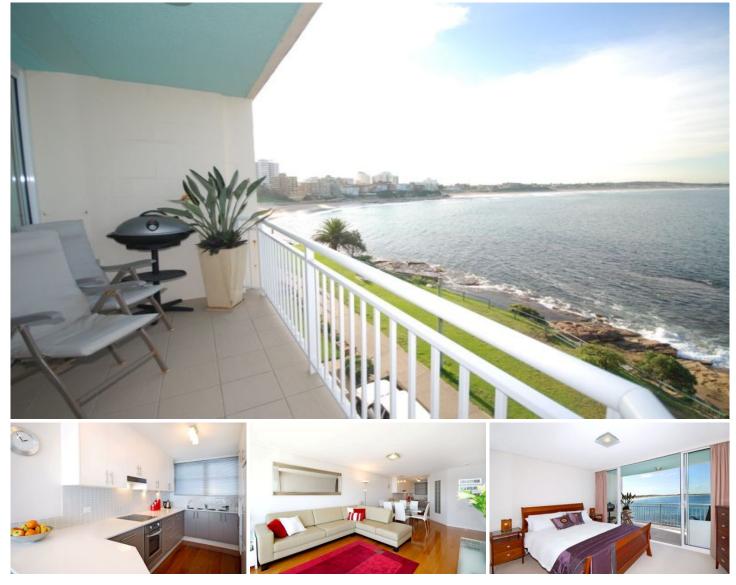

## 304/4-6 Boorima Place Cronulla NSW

Enjoying one of the finest waterfront addresses on the Esplanade, this renovated apartment bathed in northerly sun and positioned on the 3rd floor of 'Tradewinds', offers uninterrupted water views and just minutes to boutiques, cafes, and restaurants.

- 2 bedrooms with built in robes & new carpet
- Stone kitchen with s/s appliances & dishwasher
- Large bathroom with separate bath and shower
- Combined lounge & dining room with timber floors
- Sun-drenched balcony & single lock-up garage
- Well-maintained security building with lift access