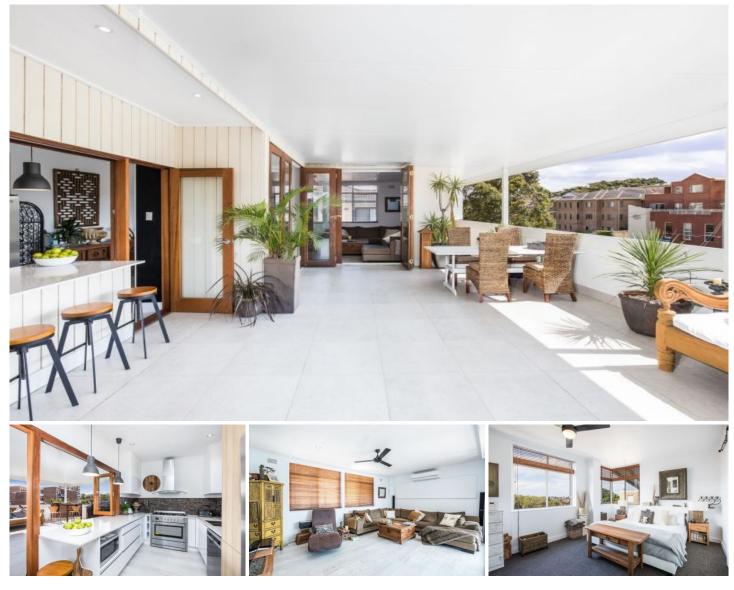

P1/6 Croydon Street Cronulla NSW

This beautifully renovated top floor penthouse apartment focuses on space, effortless living and year round entertaining. Open plan living and dining with bi-fold doors open to a huge undercover entertaining terrace providing the ultimate beachside haven.

Property features;

- Renovated throughout with free flowing and open floor plan

- Gourmet kitchen with stone benchtops, quality appliances and gas cooking

- Oversized and light-filled entertaining terrace with an ideal north-west aspect

- Large bedrooms, all with built-ins and ceiling fans, main with ensuite

- Modern main bathroom with rain showerhead and bath, storage throughout

View : https://www.gibsonpartners.com/lease/nsw/suther land/cronulla/residential/unit/5855034